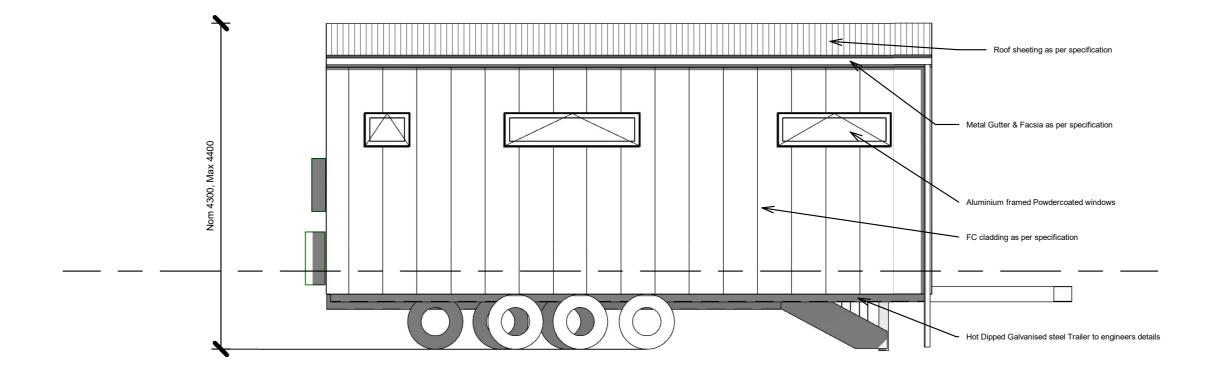

## KSC Tiny Homes

Horseshoe Bay Holiday Park

## ELEVATIONS

Project number 2135

Date 28/07/2021

Drawn by

Checked by

## A104

Scale

Checker

1:50

KITCHEN JOINERY PLAN

KITCHEN JOINERY ELEVATION