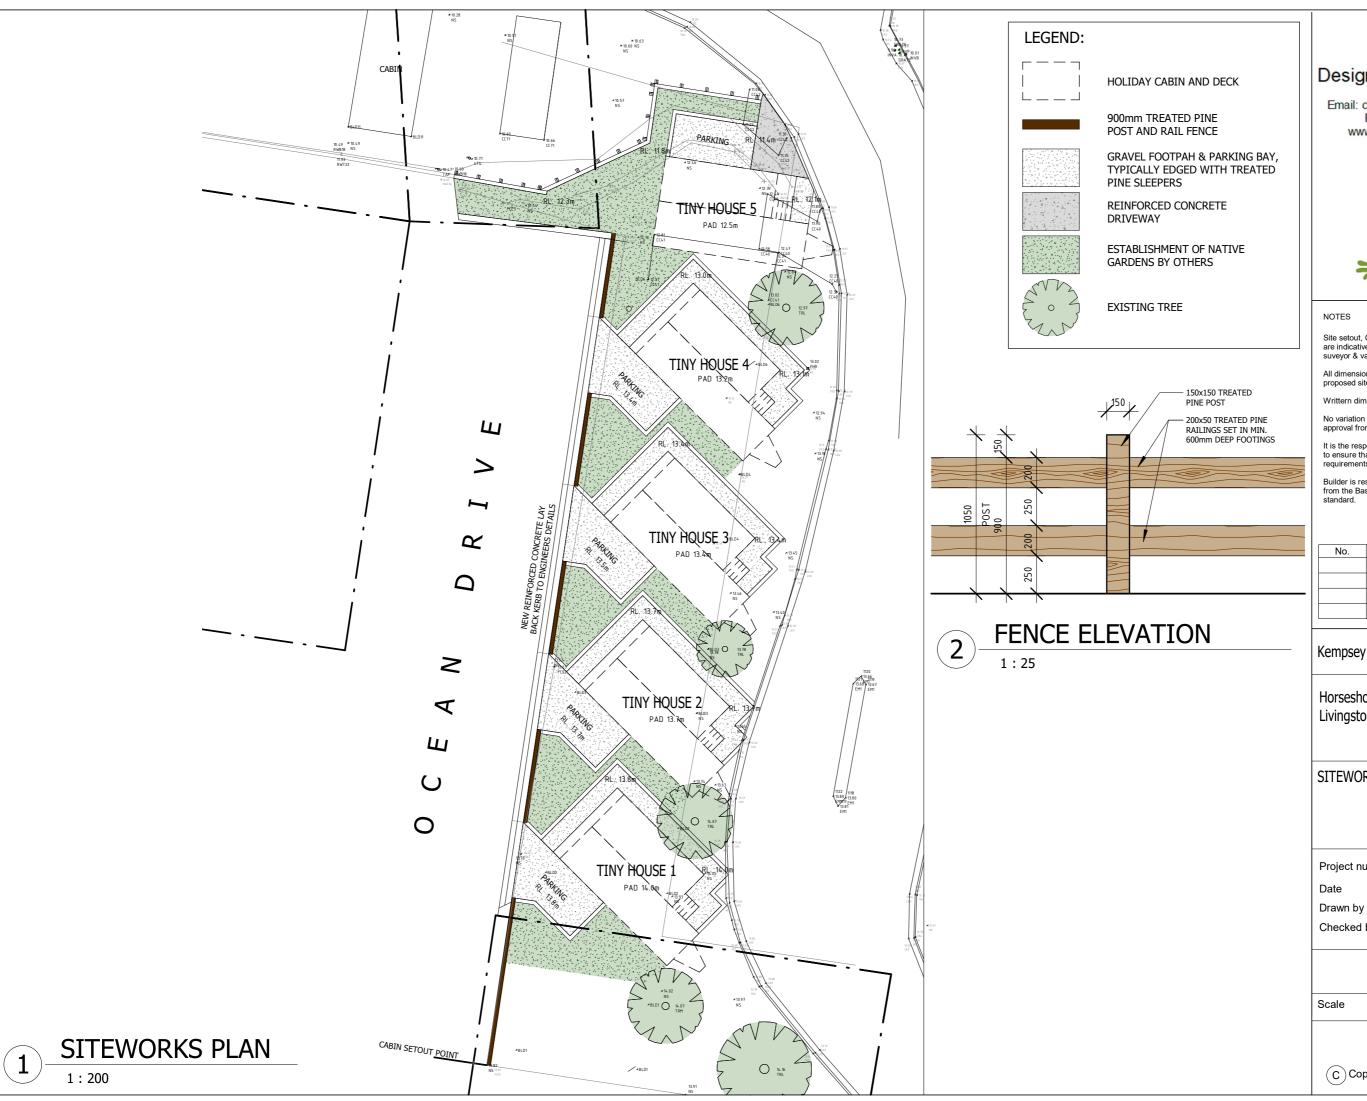

## Kempsey Shire Council

Horseshoe Bay Holiday Park, Livingston Ave., Southwest Rocks

## SITEWORKS PLAN

Project number

15/02/22

Checked by

TΑ

A104

As indicated

Green Frog
Design & Drafting Pty Ltd
ABN 71641675621
Email: chris@greenfrogstudio.com.au
PHONE 0413 107 721
www.greenfrogstudio.com.au

## NOTES

Site setout, Ground levels, finished floor levels site works are indicative only & should be set out by a registered suveyor & varified on site prior to construction.

All dimensions are to be checked with existing & proposed site condtions

Writtern dimensions to be taken in preference to scaled.

No variation to these plans are to be made with out approval from the building designer

It is the responsibilty of the builder & all trades involved to ensure that all work complies with the relevant BCA requirements ans Australian Standards.

Builder is responsible for confirming any requirments from the Basix, BAL assesment & build to the required

| No. | Description | Date |
|-----|-------------|------|
|     |             |      |
|     |             |      |
|     |             |      |
|     |             |      |