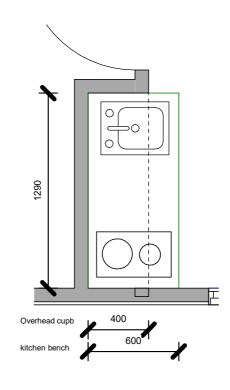

KSC Tiny Homes

Horseshoe Bay Holiday Park

KITCHENETTE PLAN

Project number

Date

Drawn by Author

Checked by

A106