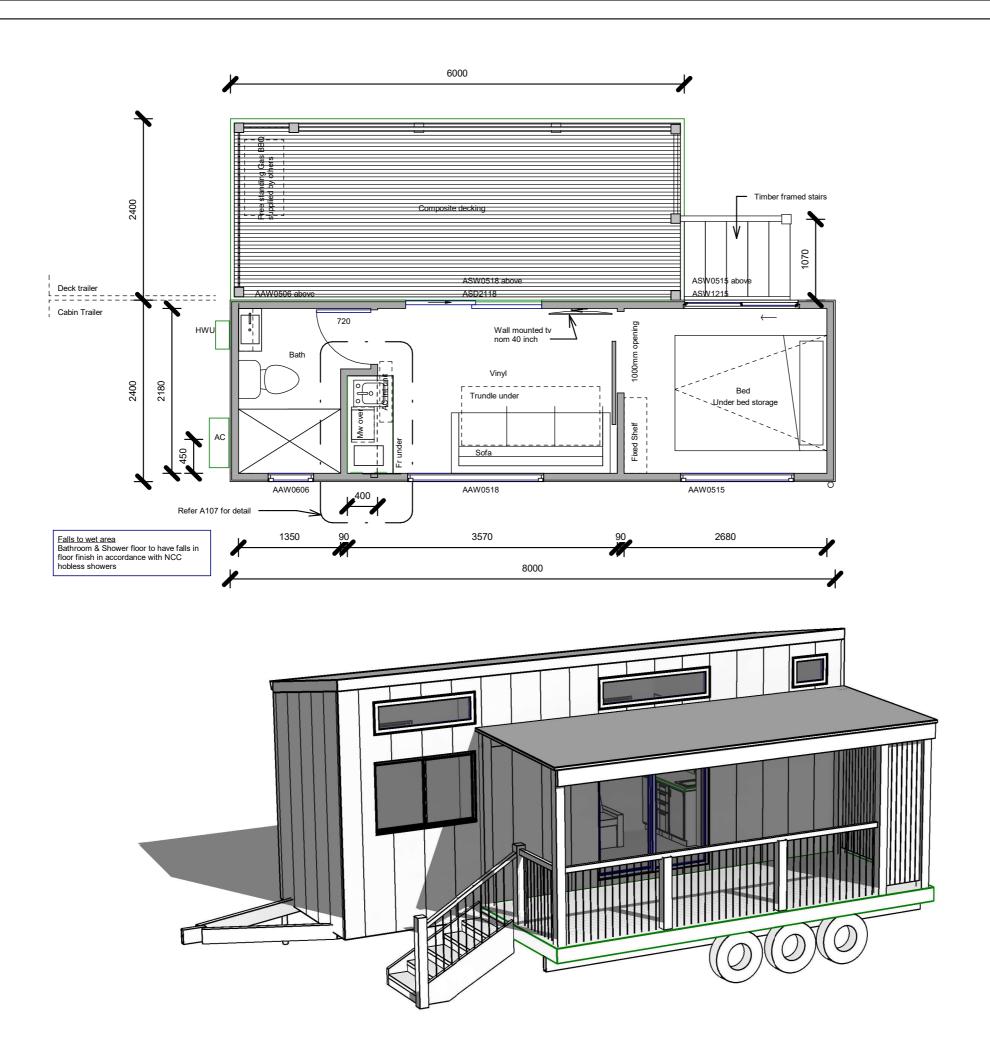

## KSC Tiny Homes

Horseshoe Bay Holiday Park

## FLOOR PLAN

2135 Project number

Date 28/07/2021

Drawn by

Checked by

Checker

## A101

Scale 1:50