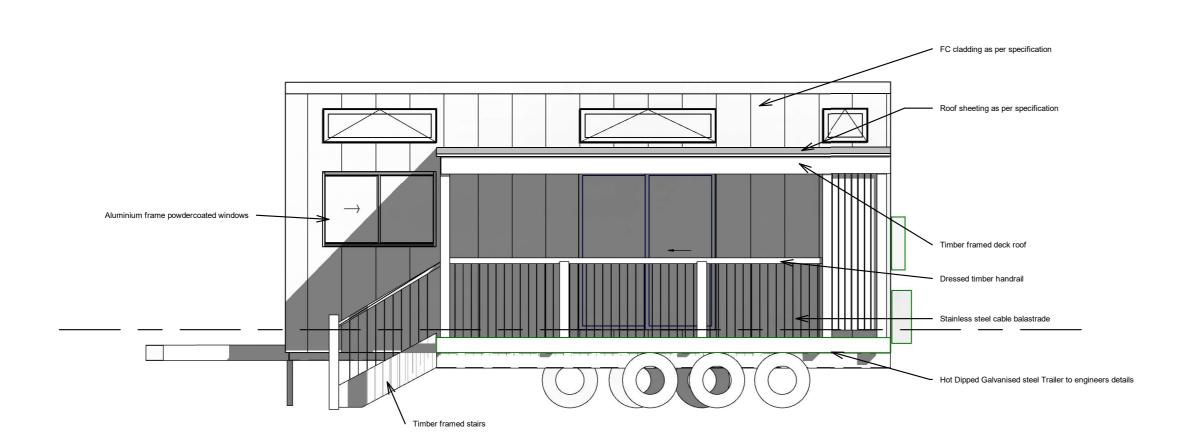

## KSC Tiny Homes

Horseshoe Bay Holiday Park

## **ELEVATIONS**

Project number 2135

Date 28/07/2021

Drawn by

Checked by

A103

Scale

1:50