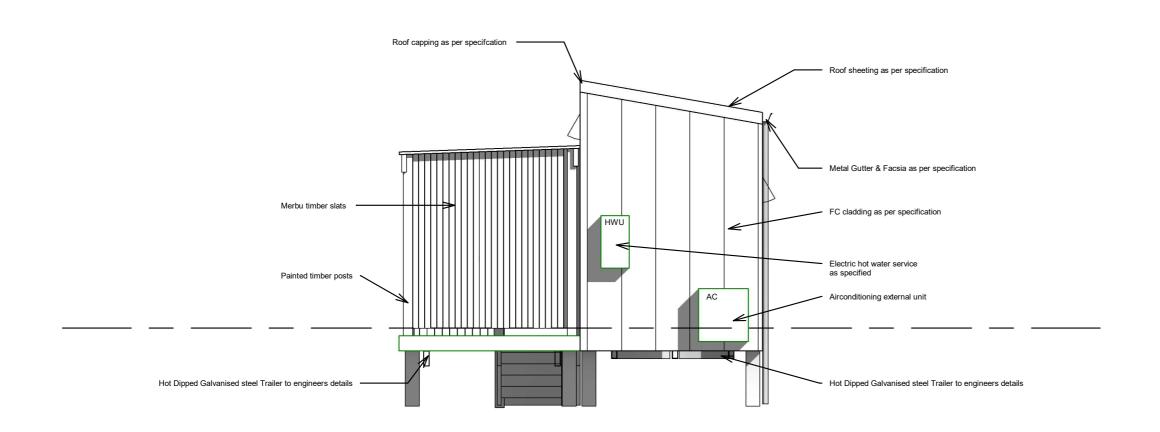

## KSC Tiny Homes

Horseshoe Bay Holiday Park

## **ELEVATIONS**

Project number 2135

Date 28/07/2021

Drawn by

Checked by

A103

Scale

1:50

Checker

Green Frog
Design & Drafting Pty Ltd
ABN 71641675621
Email: chris@greenfrogstudio.com.au
PHONE 0413 107 721
www.greenfrogstudio.com.au