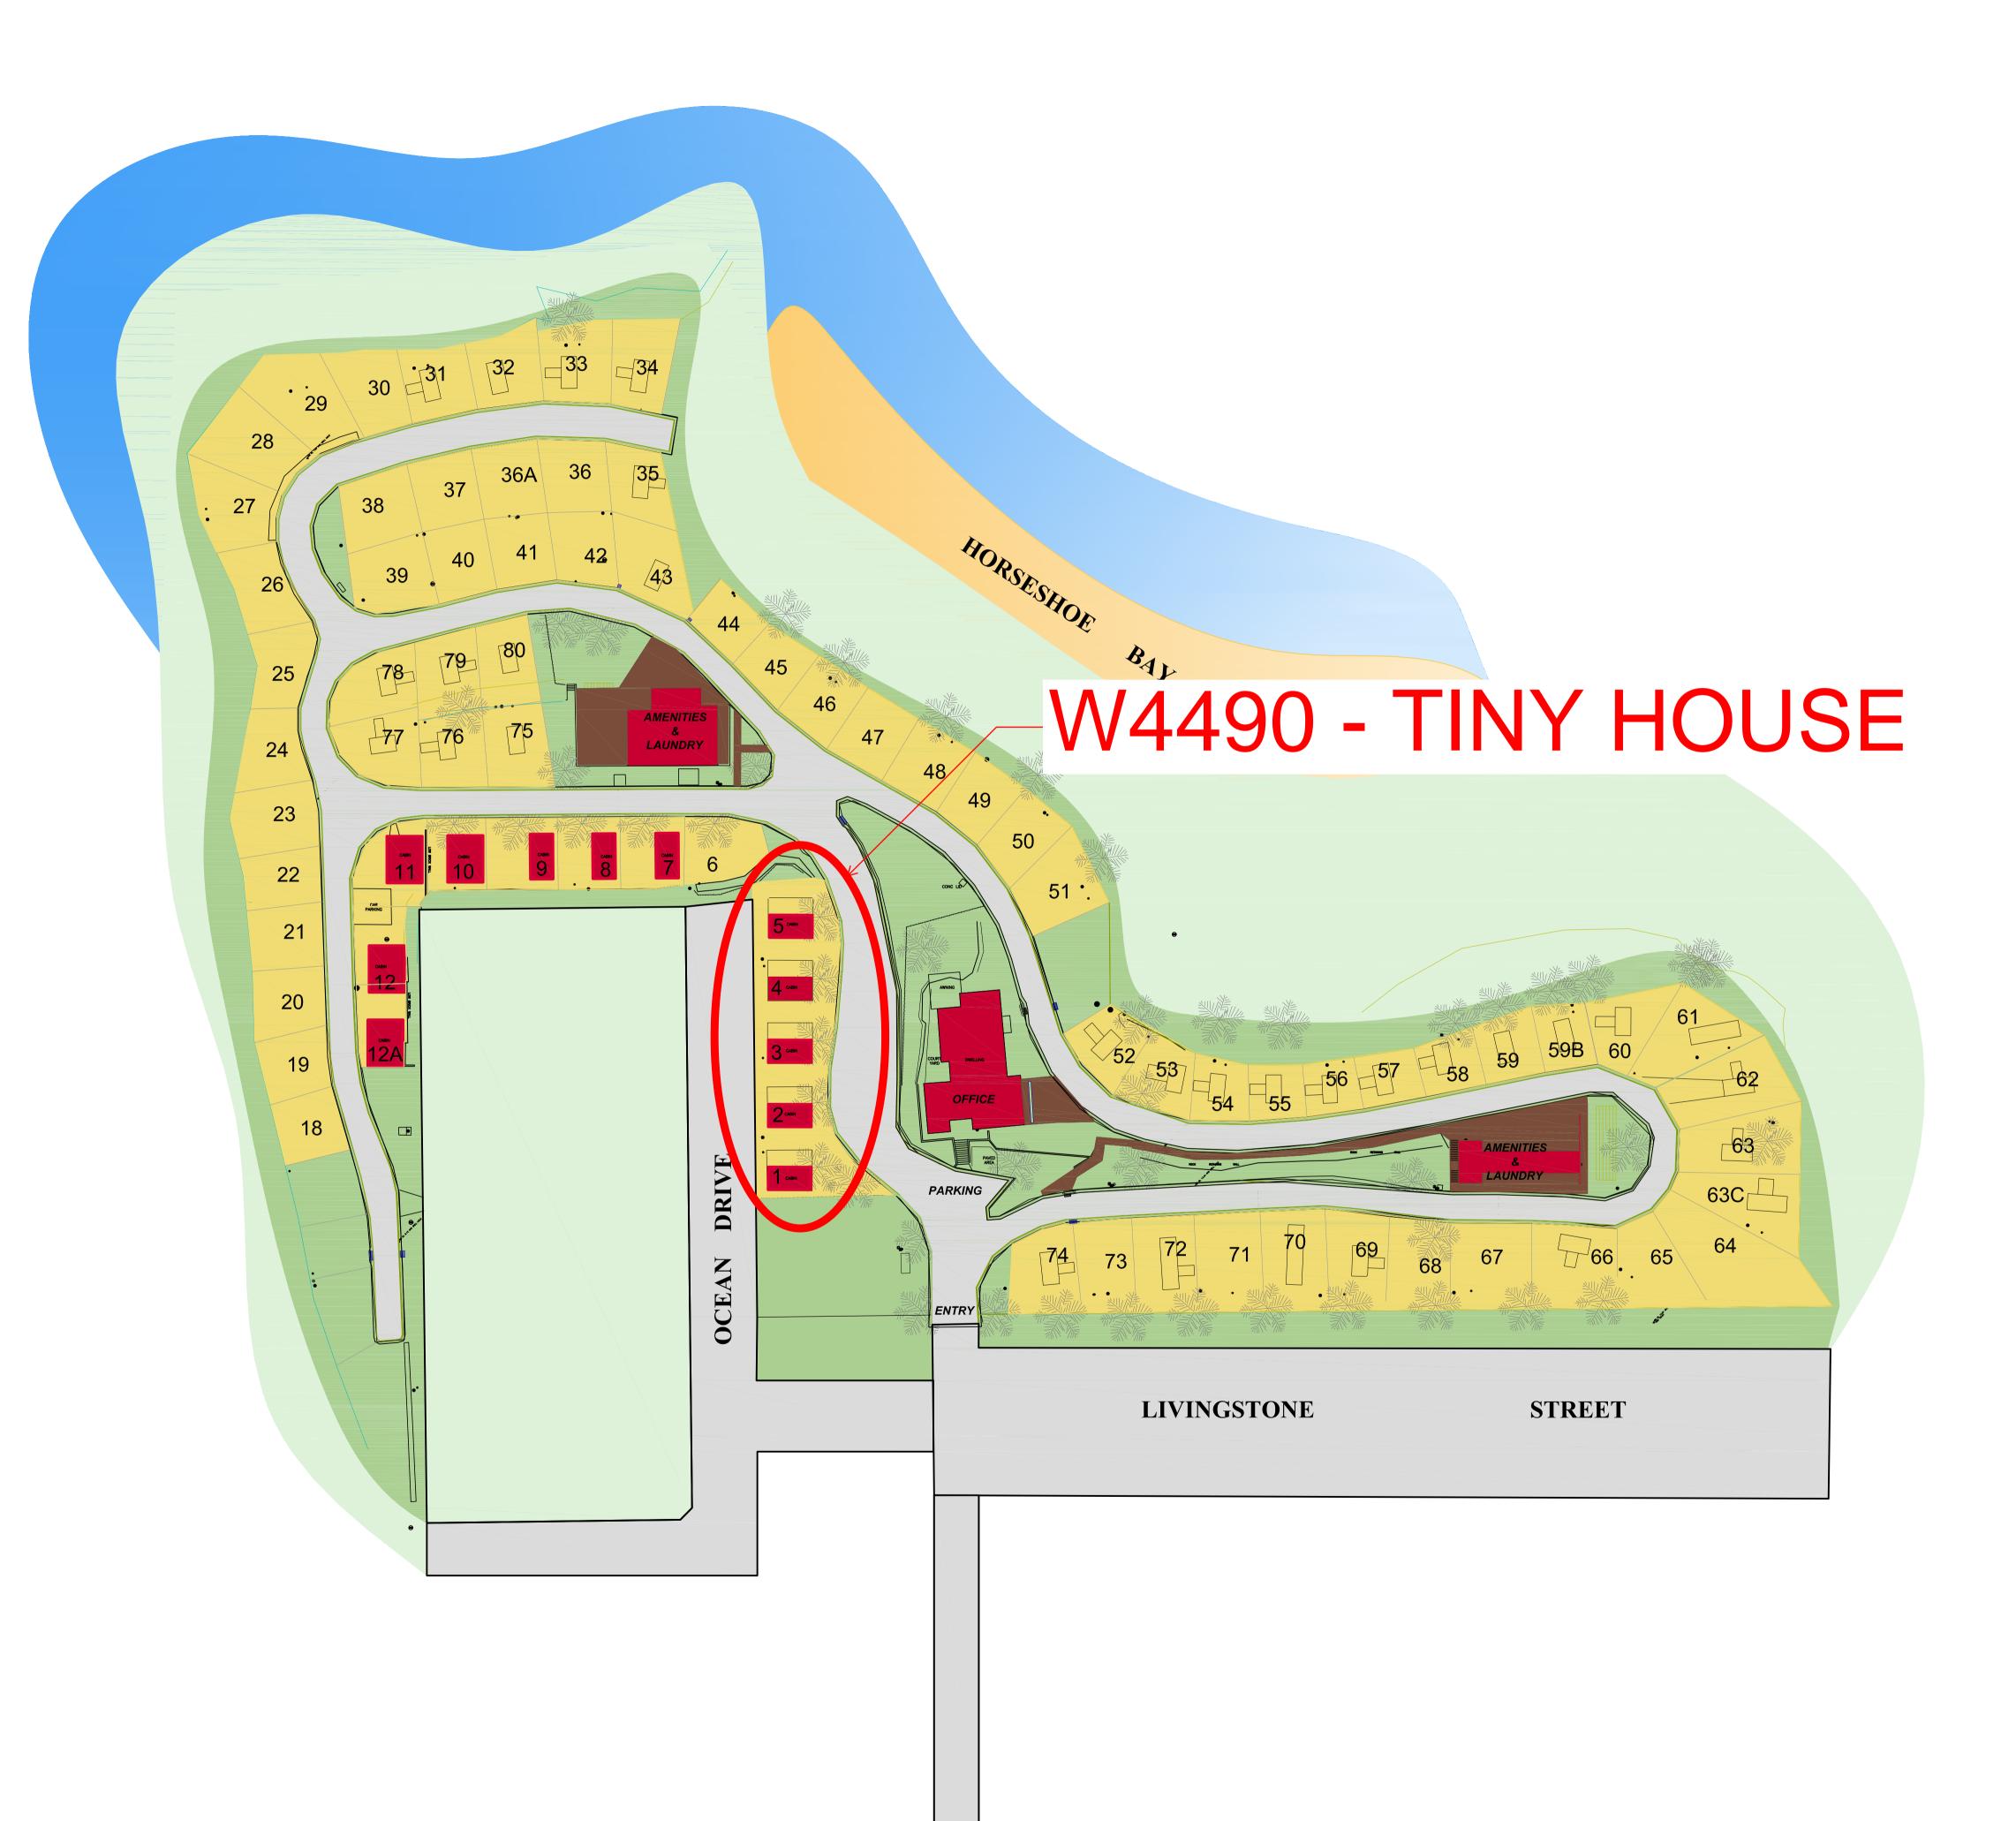

HORSESHOE BAY BEACH PARK

Short Term Sites (80)

Scale: 1.500 @ A1

Date: February 2011

Community Map

## Kempsey Shire Council

Horseshoe Bay Holiday Park, Livingston Ave., Southwest Rocks