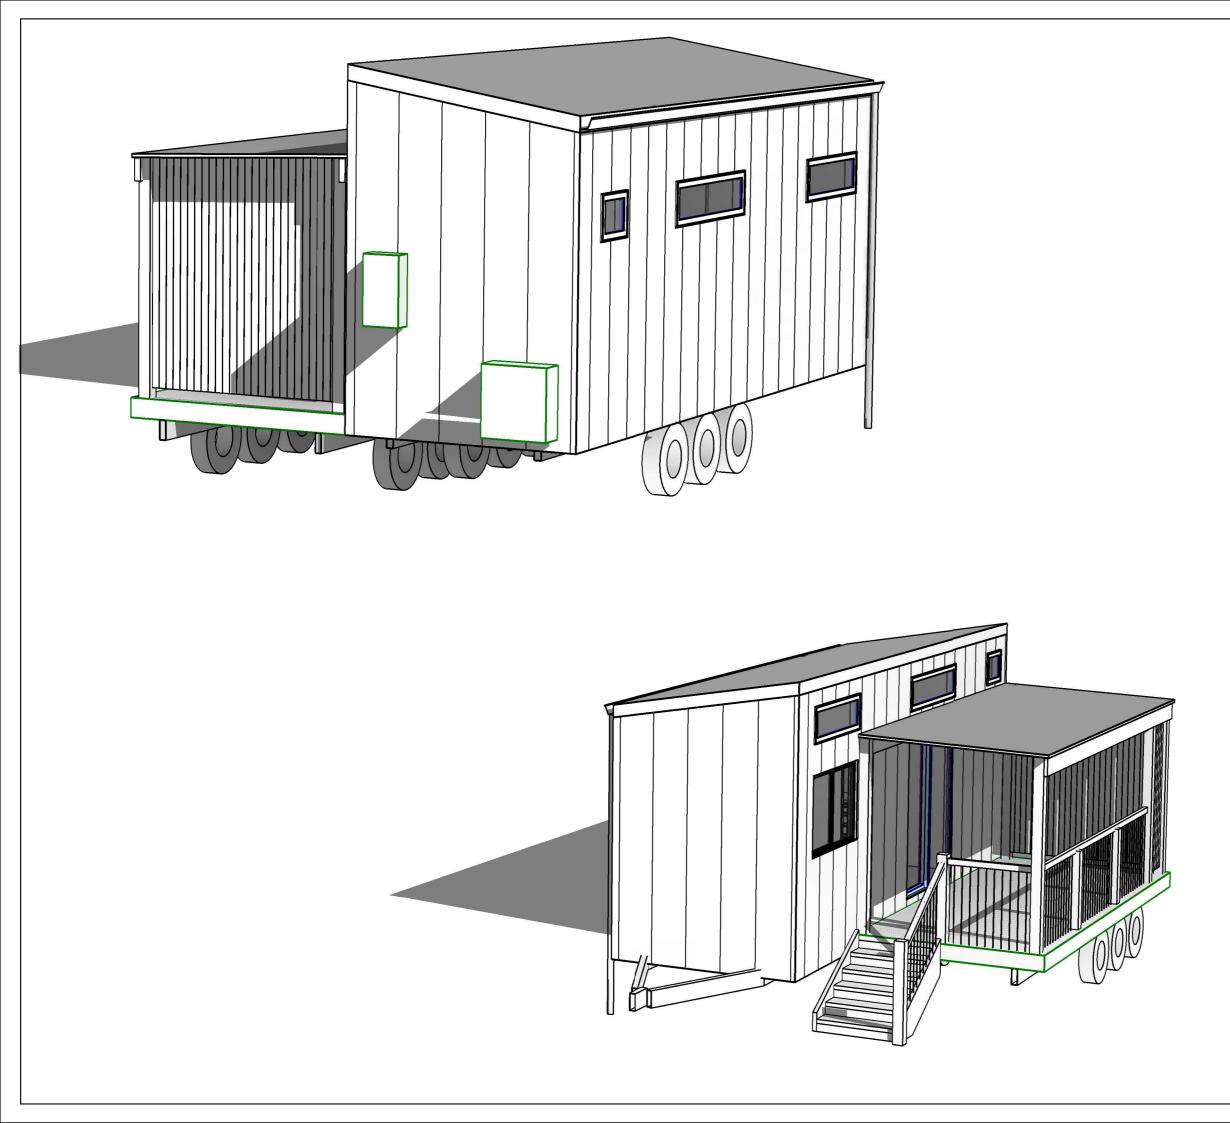

## KSC Tiny Homes

Horseshoe Bay Holiday Park

## **ELEVATIONS**

Project number 2135

Date 28/07/2021

Drawn by

Checked by

A103

Scale

1:50

## ELEVATIONS

Project number 2135

Date 28/07/2021

Drawn by

Checked by

## A104

Scale

Checker

1:50

KITCHEN JOINERY PLAN

KITCHEN JOINERY ELEVATION

## PERSPECTIVE

2135 Project number

Date

28/07/2021

Checker

6/10/2021 10:04:10 AM

Drawn by

Author