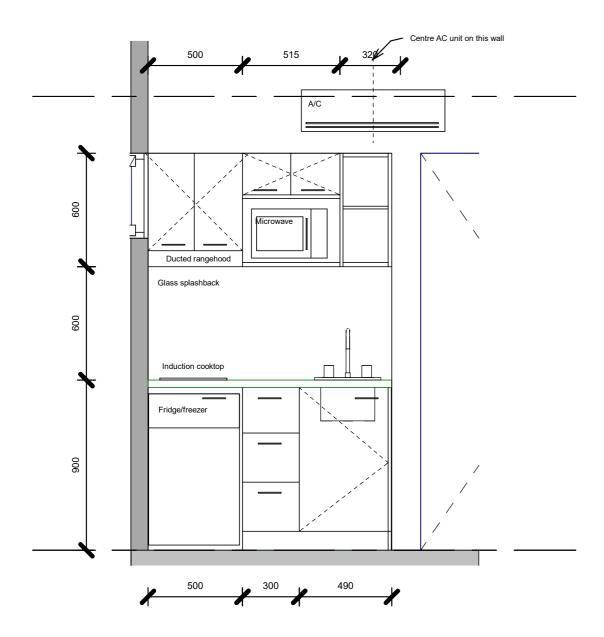

be checked with existing & proposed site condtions

Writtern dimensions to be taken in preference to scaled.

No variation to these plans are to be made with out approval from the building designer

It is the responsibilty of the builder & all trades involved to ensure that all work complies with the relevant BCA requirements ans Australian Standards.

Builder is responsible for confirming any requirments from the Basix, BAL assesment & build to the required

| No. | Description | Date |
|-----|-------------|------|
|     |             |      |
|     |             |      |
|     |             |      |
|     |             |      |

## KSC Tiny Homes

Horseshoe Bay Holiday Park

## ELEVATIONS

Project number 2135

Date 28/07/2021

Drawn by

Checked by

## A104

Scale





Checker

1:50









KITCHEN JOINERY PLAN

KITCHEN JOINERY ELEVATION

# Green Frog Design & Drafting Pty Ltd ABN 71641675621 Email: chris@greenfrogstudio.com.au PHONE 0413 107 721 www.greenfrogstudio.com.au



## NOTES

Site setout, Ground levels, finished floor levels site works are indicative only & should be set out by a registered suveyor & varified on site prior to construction.

All dimensions are to be checked with existing & proposed site condtions

Writtern dimensions to be taken in preference to scaled.

No variation to these plans are to be made with out approval from the building designer

It is the responsibilty of the builder & all trades involved to ensure that all work complies with the relevant BCA requirements ans Australian Standards.

Builder is responsible for confirming any requirment