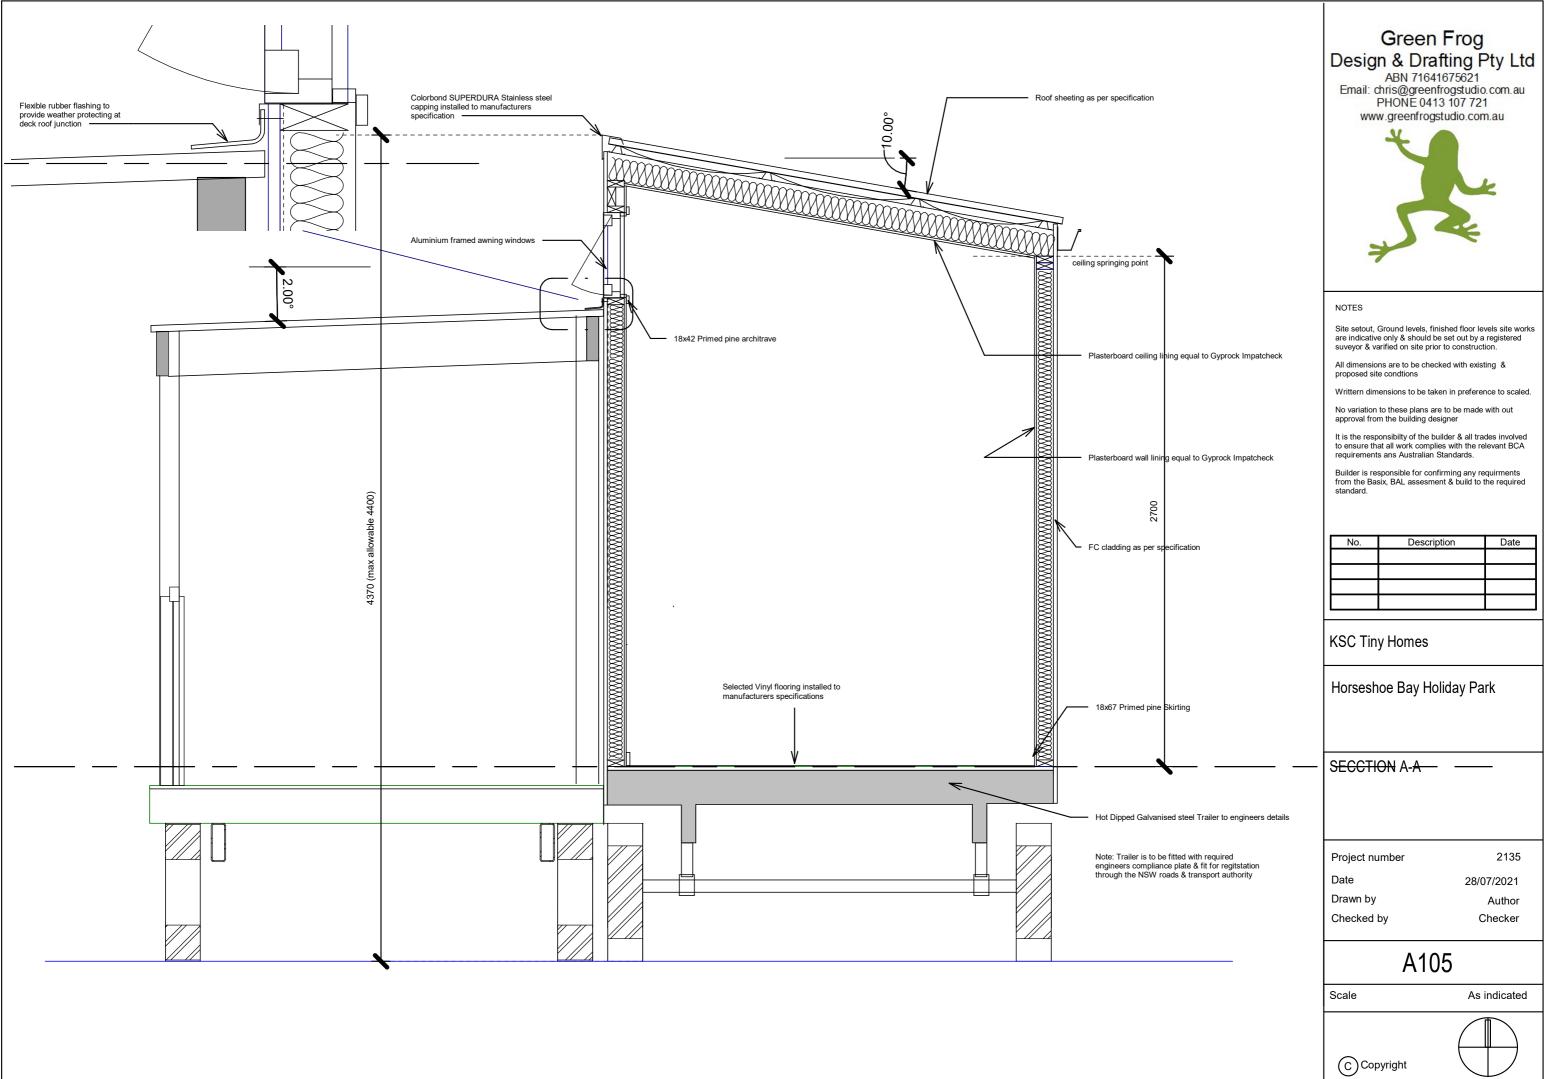

to be checked with existing & proposed site condtions

Writtern dimensions to be taken in preference to scaled.

No variation to these plans are to be made with out approval from the building designer

It is the responsibilty of the builder & all trades involved to ensure that all work complies with the relevant BCA requirements ans Australian Standards.

Builder is responsible for confirming any requirments from the Basix, BAL assesment & build to the required

| No. | Description | Date |
|-----|-------------|------|
|     |             |      |
|     |             |      |
|     |             |      |
|     |             |      |

## KSC Tiny Homes

Horseshoe Bay Holiday Park

## ELEVATIONS

Project number 2135

Date 28/07/2021

Drawn by

Checked by

## A104

Scale





Checker

1:50









KITCHEN JOINERY PLAN

KITCHEN JOINERY ELEVATION

# Green Frog Design & Drafting Pty Ltd ABN 71641675621 Email: chris@greenfrogstudio.com.au PHONE 0413 107 721 www.greenfrogstudio.com.au



## NOTES

Site setout, Ground levels, finished floor levels site works are indicative only & should be set out by a registered suveyor & varified on site prior to construction.

All dimensions are to be checked with existing & proposed site condtions

Writtern dimensions to be taken in preference to scaled.

No variation to these plans are to be made with out approval from the building designer

It is the responsibilty of the builder & all trades involved to ensure that all work complies with the relevant BCA requirements ans Australian Standards.

Builder is responsible for confirming any requir