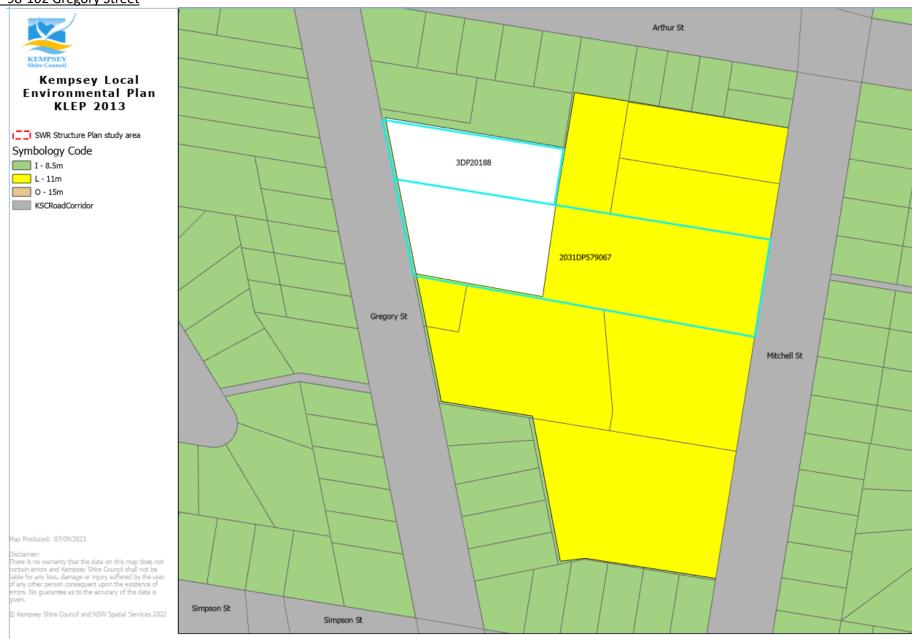

Figure 7 - Existing HOB

Figure 8 - Proposed HOB

Item (v) – 98-102 Gregory Street

Figure 9 - Existing HOB

Figure 10 - Proposed HOB