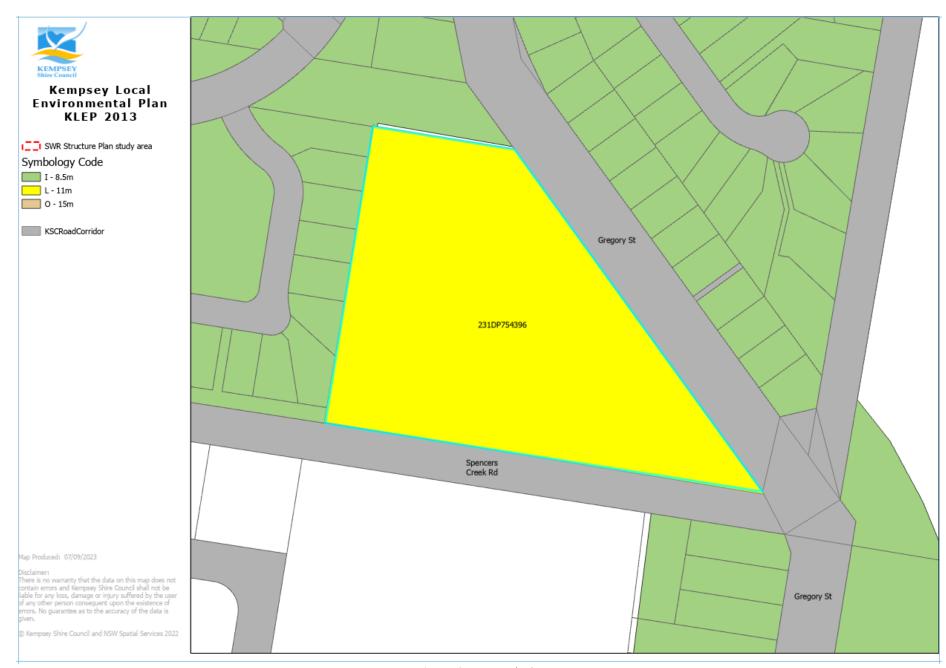

Figure 7 - Existing HOB

Figure 8 - Proposed HOB

Item (v) – 98-102 Gregory Street

Figure 9 - Existing HOB

Figure 10 - Proposed HOB