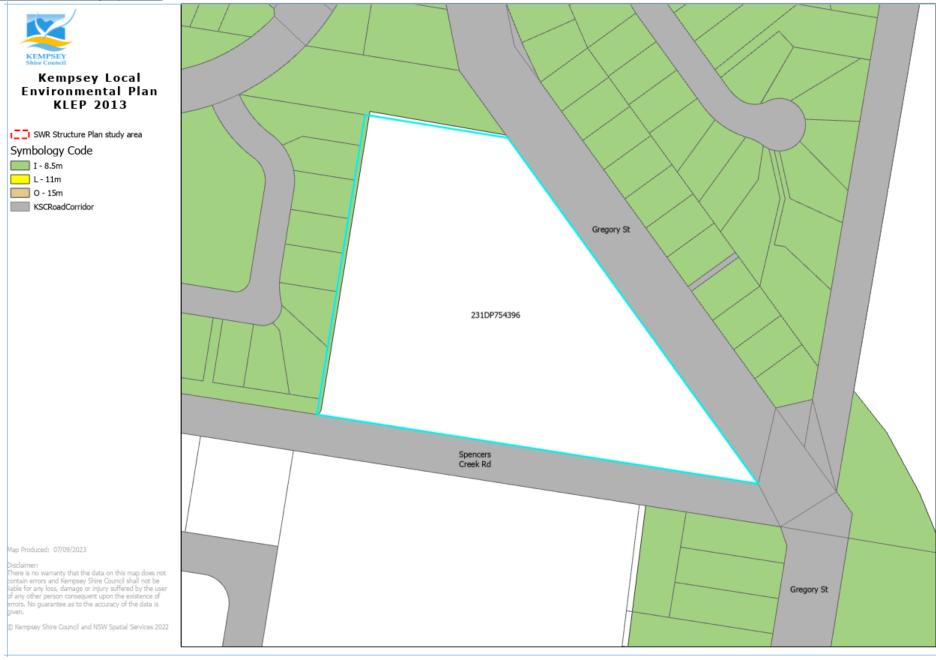

Figure 7 - Existing HOB

Figure 8 - Proposed HOB

Item (v) – 98-102 Gregory Street

Figure 9 - Existing HOB

Figure 10 - Proposed HOB