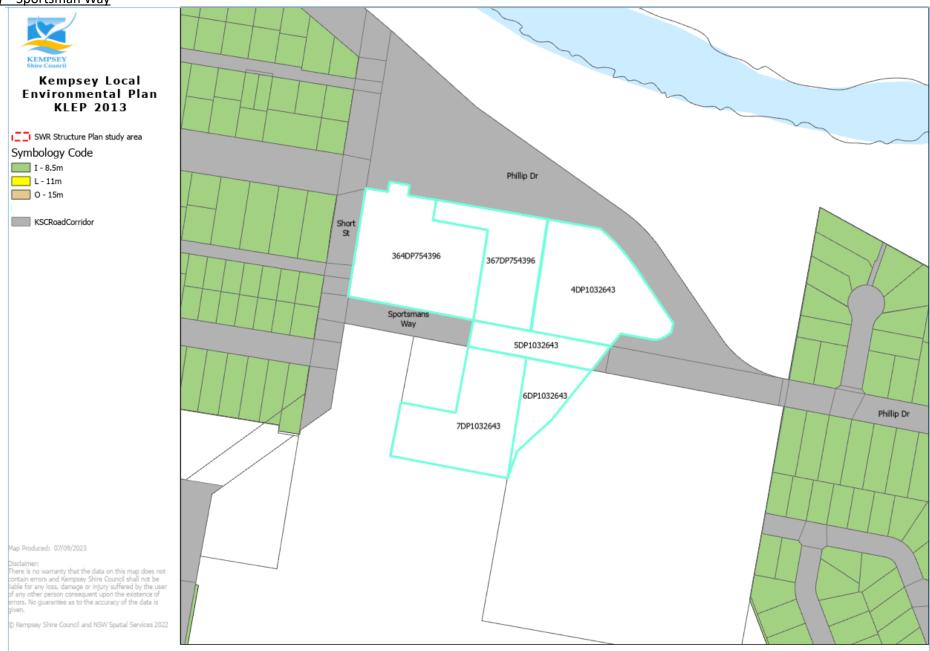

© Kempsey Shire Council and NSW Spatial Services 2022

Item (i) – Phillip Drive

Figure 1 - Existing HOB

Figure 2 - Proposed HOB

<u>Item (ii) – Sportsman Way</u>

Figure 3 - Existing HOB

Figure 4 - Proposed HOB