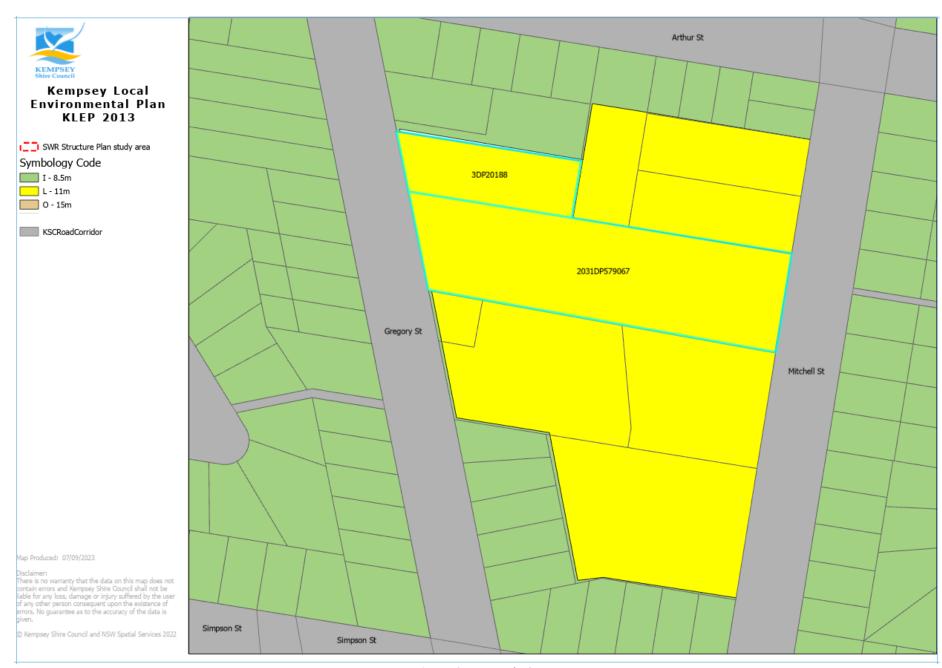

#### Item (vi) – 255-279 Gregory Street

Figure 11 - Existing HOB

Figure 12 - Proposed HOB