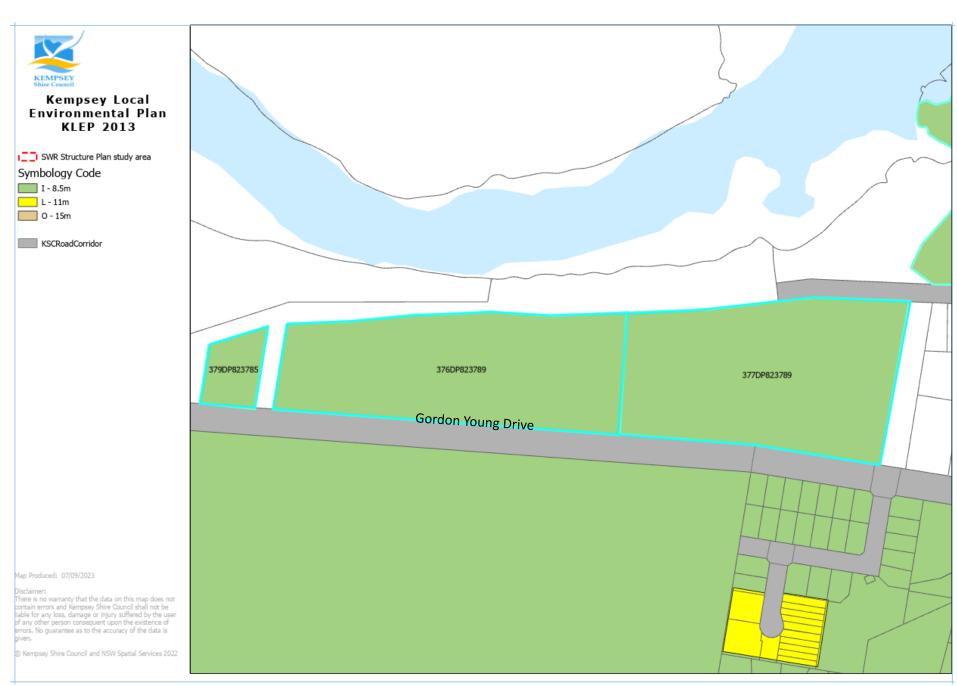

S Kempsey Shire Council and NSW Spatial Services 2022

Figure 5 - Existing HOB

Figure 6 - Proposed HOB

Item (iv) – Gordon Young Drive **Kempsey Local** Environmental Plan **KLEP 2013** SWR Structure Plan study area Symbology Code I - 8.5m \_\_\_\_ L - 11m O - 15m KSCRoadCorridor 379DP823785 376DP823789 377DP823789 Gordon Young Drive Map Produced: 07/09/2023 Disclaimer:
There is no warranty that the data on this map does not contain errors and Kempsey Shire Council shall not be liable for any loss, damage or injury suffered by the user of any other person consequent upon the existence of errors. No guarantee as to the accuracy of the data is given. © Kempsey Shire Council and NSW Spatial Services 2022