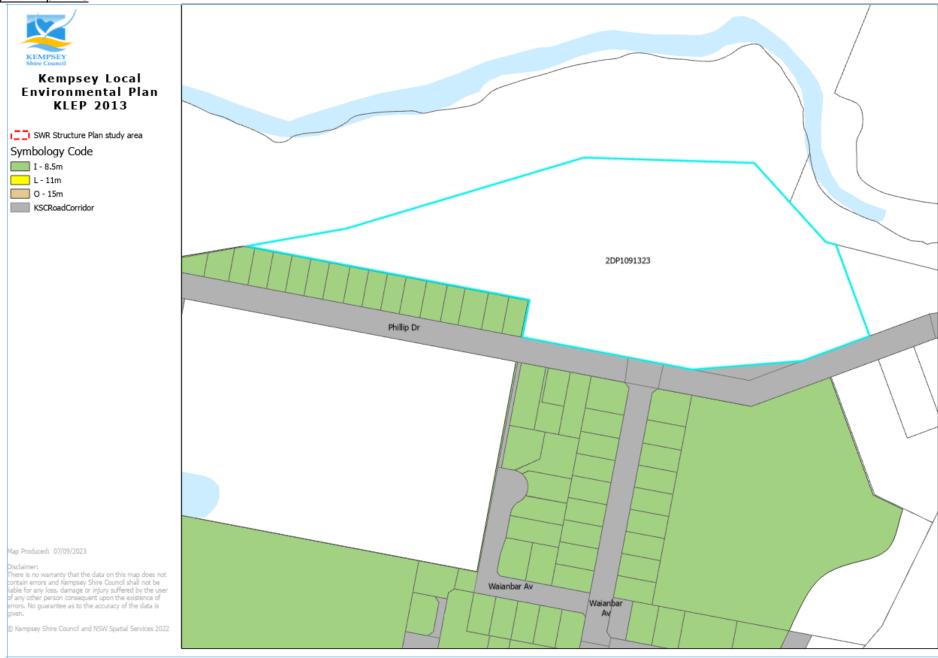

© Kempsey Shire Council and NSW Spatial Services 2022

Item (i) – Phillip Drive

Figure 1 - Existing HOB

Figure 2 - Proposed HOB

<u>Item (ii) – Sportsman Way</u>

Figure 3 - Existing HOB

Figure 4 - Proposed HOB