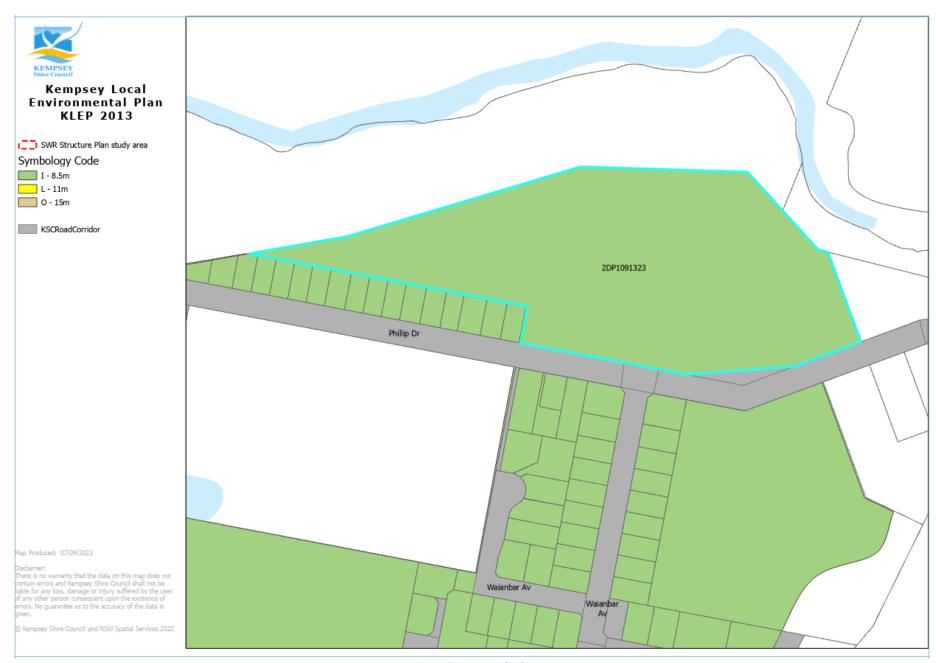

© Kempsey Shire Council and NSW Spatial Services 2022

Item (i) – Phillip Drive

Figure 1 - Existing HOB

Figure 2 - Proposed HOB

<u>Item (ii) – Sportsman Way</u>

Figure 3 - Existing HOB

Figure 4 - Proposed HOB