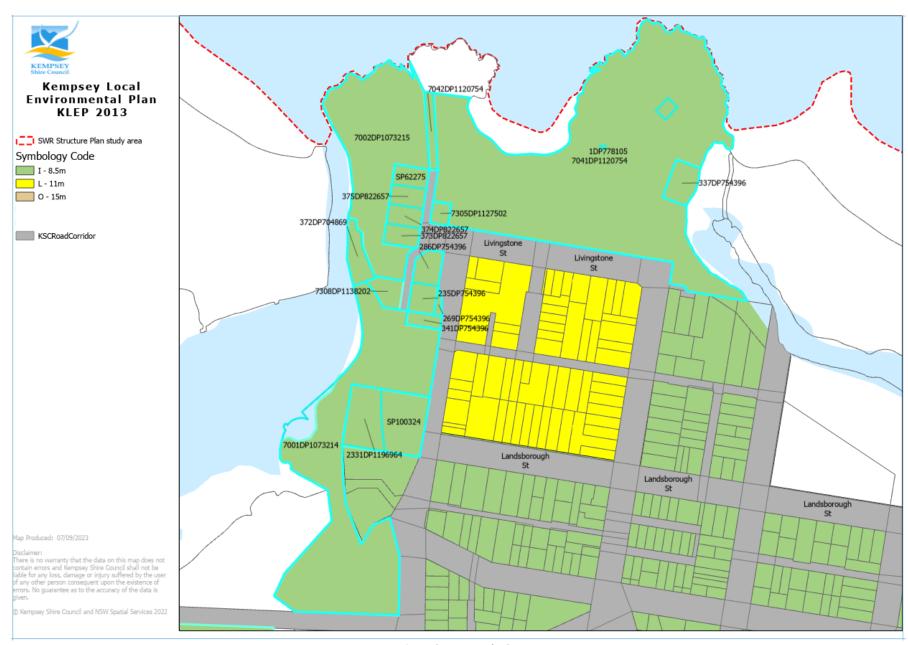

Item (iii) - Horseshoe Bay Reserve **Kempsey Local** 7042DP1120754 Environmental Plan **KLEP 2013** 7002DP1073215 SWR Structure Plan study area 1DP778105 7041DP1120754 Symbology Code I - 8.5m SP62275 337DP754396 \_\_\_\_ L - 11m O - 15m 375DP822657 -7305DP1127502 KSCRoadCorridor 372DP704869 Livingstone 286DP754396 Livingstone 7308DP1138202 235DP754396 269DP754396 341DP754396 SP100324 7001DP1073214 2331DP1196964 Landsborough Landsborough Landsborough Map Produced: 07/09/2023

Disclaime

There is no warranty that the data on this map does not contain errors and Kempsey Shire Council shall not be liable for any loss, damage or injury suffered by the user of any other person consequent upon the existence of errors. No guarantee as to the accuracy of the data is given.

S Kempsey Shire Council and NSW Spatial Services 2022

Figure 5 - Existing HOB

Figure 6 - Proposed HOB

Item (iv) – Gordon Young Drive **Kempsey Local** Environmental Plan **KLEP 2013** SWR Structure Plan study area Symbology Code I - 8.5m \_\_\_\_ L - 11m O - 15m KSCRoadCorridor 379DP823785 376DP823789 377DP823789 Gordon Young Drive Map Produced: 07/09/2023 Disclaimer:
There is no warranty that the data on this map does not contain errors and Kempsey Shire Council shall not be liable for any loss, damage or injury suffered by the user of any other person consequent upon the existence of errors. No guarantee as to the accuracy of the data is given. © Kempsey Shire Council and NSW Spatial Services 2022