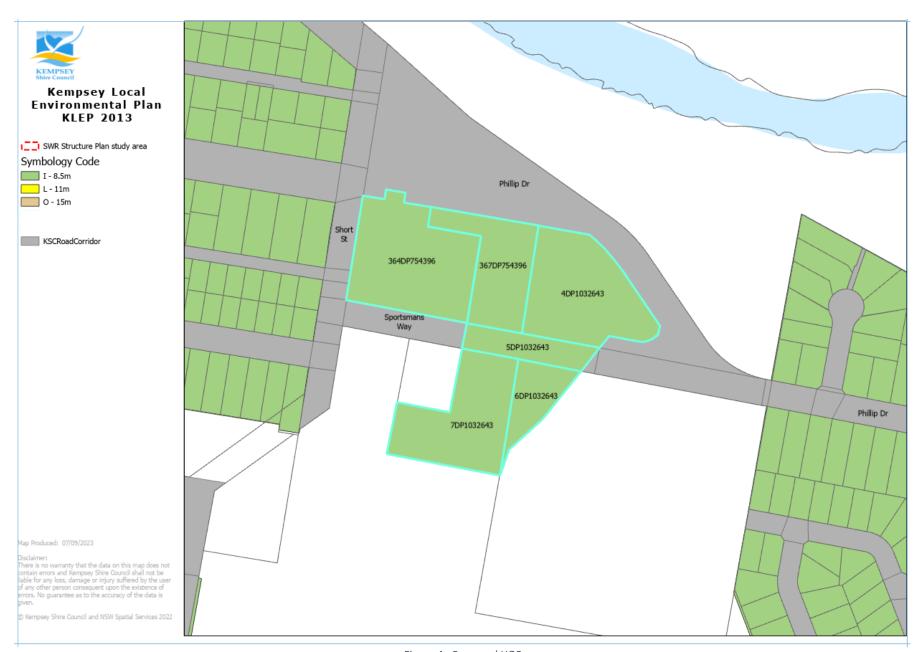

© Kempsey Shire Council and NSW Spatial Services 2022

Item (i) – Phillip Drive

Figure 1 - Existing HOB

Figure 2 - Proposed HOB

<u>Item (ii) – Sportsman Way</u>

Figure 3 - Existing HOB

Figure 4 - Proposed HOB