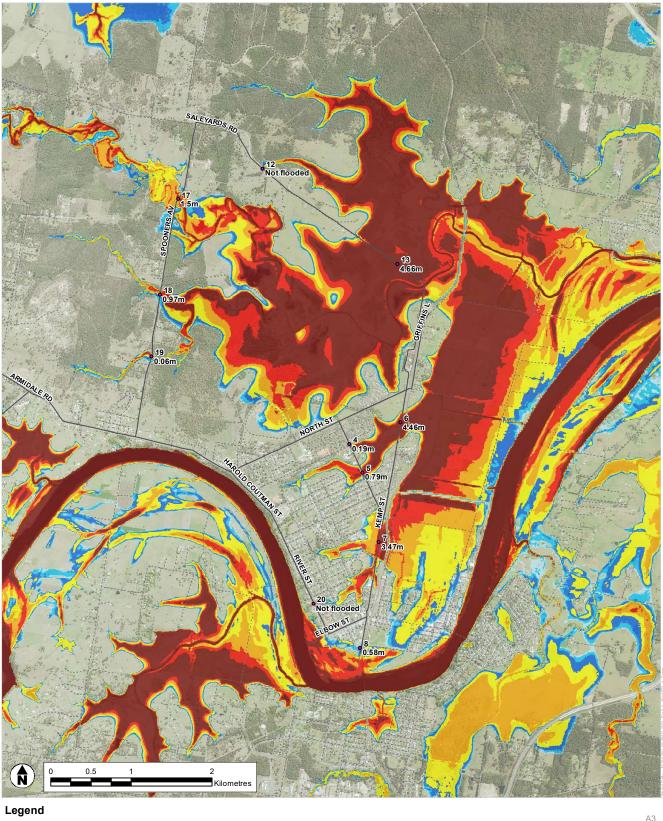

## **Jacobs**

|       |                            | A3                   |
|-------|----------------------------|----------------------|
| SHEET | 2 of 3                     | GDA 1994 MGA Zone 56 |
| TITLE | 10% AEP Eve<br>Flood Depth | ent                  |

| DRAWN |      | PROJECT#           | MAP # REV     | VER |
|-------|------|--------------------|---------------|-----|
|       | CC   | IA252400           | 1             | 1   |
| CHECK | I.C. | DATE<br>22/10/2022 | FIGURE A-1(A) |     |

### 

Road flooding location ID and depth
Selected roads for assessment
Other roads