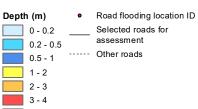

## **Jacobs**

|       |                             | A3                   |
|-------|-----------------------------|----------------------|
| SHEET | 2 of 3                      | GDA 1994 MGA Zone 56 |
| TITLE | 5% AEP Event<br>Flood Depth |                      |
|       |                             |                      |

| DRAWN |    | PROJECT#           | MAP # REV     | VER |
|-------|----|--------------------|---------------|-----|
|       | CC | IA252400           | 1             | 1   |
| CHECK | LC | DATE<br>22/10/2022 | FIGURE A-2(A) |     |

### 

Road flooding location ID and depth
Selected roads for assessment
Other roads