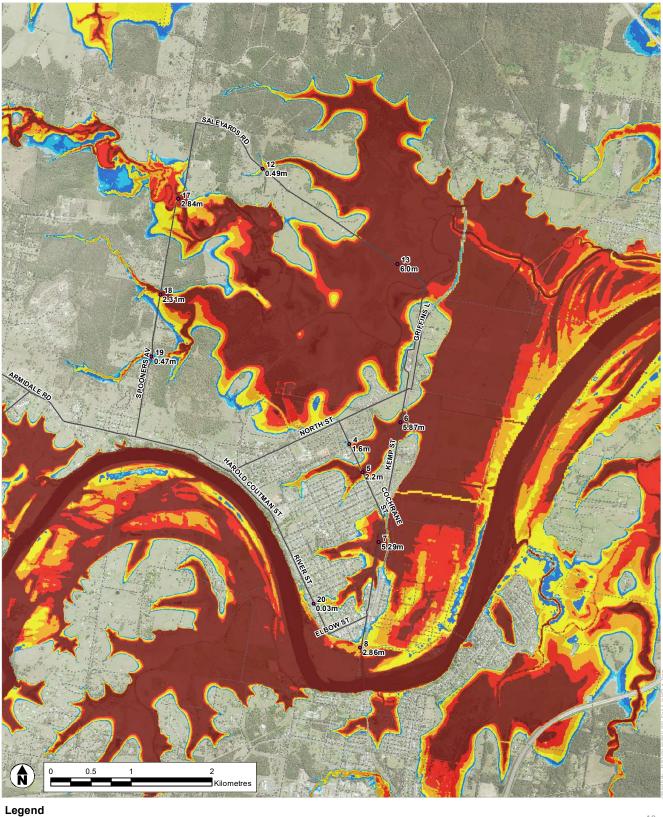

## **Jacobs**

|       |                            | A3                   |
|-------|----------------------------|----------------------|
| SHEET | 2 of 3                     | GDA 1994 MGA Zone 56 |
| TITLE | 10% AEP Eve<br>Flood Depth | ent                  |

| DRAWN |      | PROJECT#           | MAP # REV     | VER |
|-------|------|--------------------|---------------|-----|
|       | CC   | IA252400           | 1             | 1   |
| CHECK | I.C. | DATE<br>22/10/2022 | FIGURE A-1(A) |     |