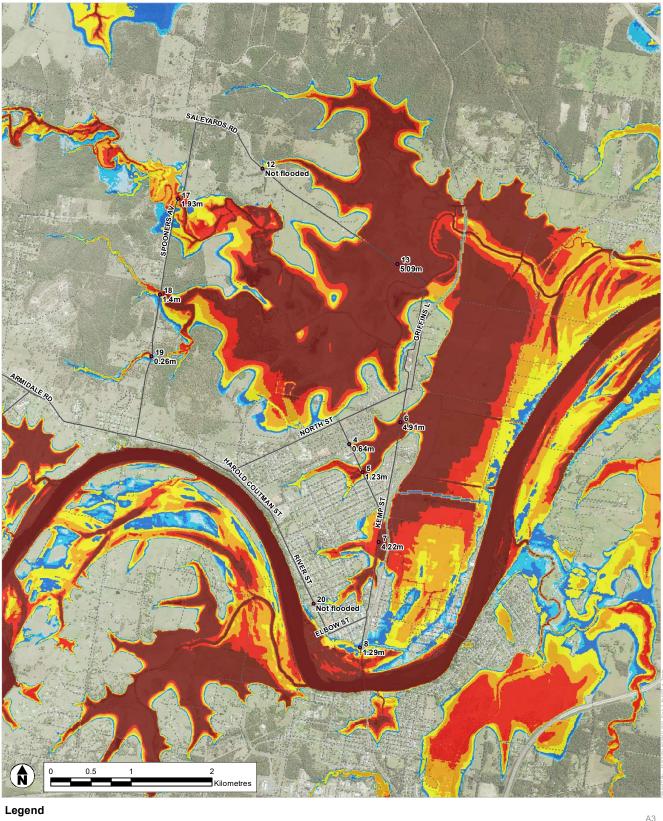

## **Jacobs**

| SHEET | 2 of 3                      | GDA 1994 MGA Zone 56 |
|-------|-----------------------------|----------------------|
| TITLE | 2% AEP Event<br>Flood Depth |                      |

| DRAWN |    | PROJECT#           | MAP # REV     | VER |
|-------|----|--------------------|---------------|-----|
|       | CC | IA252400           | 1             | 1   |
| CHECK | LC | DATE<br>22/10/2022 | FIGURE A-3(A) |     |

### 

Road flooding location ID and depth
Selected roads for assessment
Other roads