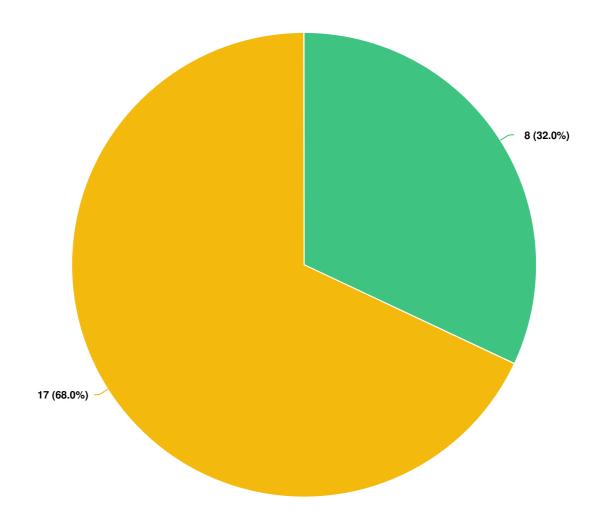

Optional question (25 response(s), 1 skipped) Question type: Radio Button Question