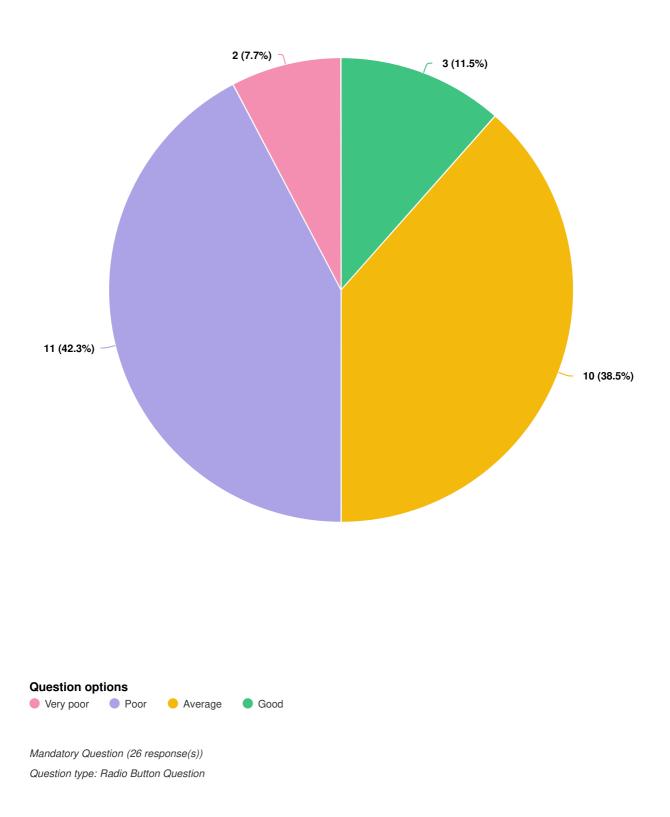

-----------|----------|-----------------|
| Document    | Road Safety Strategy Doco.pdf | 21       | 22              |

### **ENGAGEMENT TOOL: SURVEY TOOL**

## Kempsey Shire Council Road Safety Strategic Plan

| Visitors 36 | Contributors 26 | CONTRIBUTIONS 26 |
|-------------|-----------------|------------------|
|-------------|-----------------|------------------|

#### Within our Shire, in which of these areas is road safety a concern to you? (Choose 1)



Question type: Checkbox Question



#### What are the top five road safety concerns you have?

Mandatory Question (26 response(s)) Question type: Checkbox Question





Mandatory Question (26 response(s)) Question type: Likert Question

Page 6 of 17



#### How would you rate the safety of our Shire's roads in towns and villages?





#### How safe would you rate Kempsey Shire's footpaths and cycle/shared paths?



#### Which road users concerns you the most? Rank your answer from the list below. (With 1 indicating the road user of most concern to you.)

| OPTIONS                             | AVG. RANK |
|-------------------------------------|-----------|
| Drivers                             | 2.85      |
| Motorcyclists                       | 3.12      |
| Cyclists                            | 3.23      |
| Heavy vehicle drivers               | 3.62      |
| Pedestrians                         | 4.08      |
| Mobility scooter users              | 4.12      |
| Mandatory Question (26 response(s)) |           |

Question type: Ranking Question

#### How old are you?



Optional question (26 response(s), 0 skipped) Q