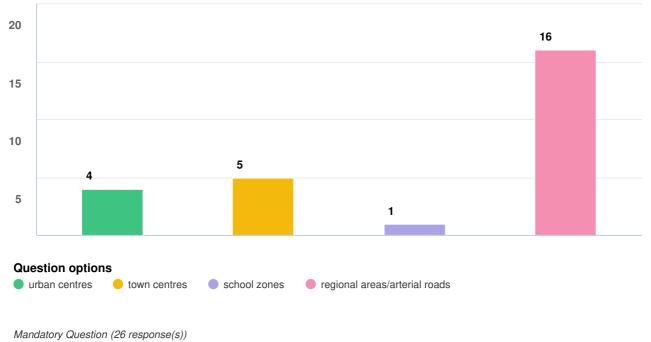

#### Within our Shire, in which of these areas is road safety a concern to you? (Choose 1)

Question type: Checkbox Question