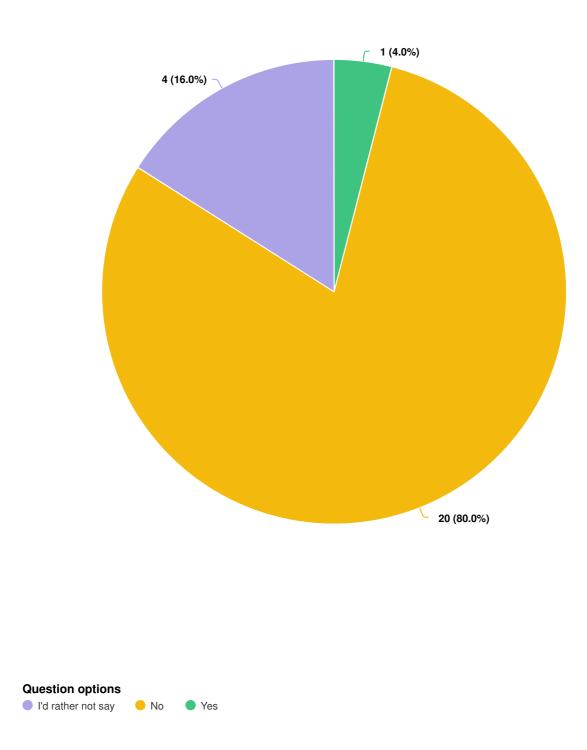

Optional question (25 response(s), 1 skipped) Question type: Radio Button Question