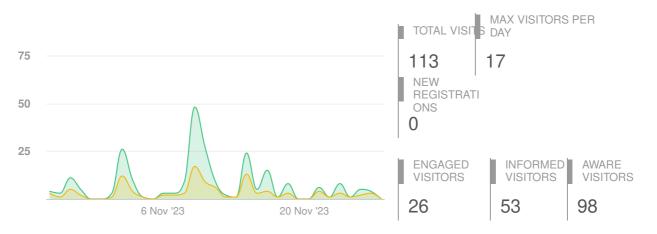

## **Visitors Summary**

## Highlights

Pageviews Visitors

| Aware Participants              | 98           | Engaged Participants        | 26          |            |            |
|---------------------------------|--------------|-----------------------------|-------------|------------|------------|
| Aware Actions Performed         | Participants | Engaged Actions Performed   | Registered  | Unverified | Anonymous  |
| Visited a Project or Tool Page  | 98           | -                           | riegistered | Giveniled  | , monymous |
| Informed Participants           | 53           | Contributed on Forums       | 0           | 0          | 0          |
| Informed Actions Performed      | Participants | Participated in Surveys     | 1           | 0          | 25         |
| Viewed a video                  | 0            | Contributed to Newsfeeds    | 0           | 0          | 0          |
| Viewed a photo                  | 0            | Participated in Quick Polls | 0           | 0          | 0          |
| Downloaded a document           | 21           | Posted on Guestbooks        | 0           | 0          | 0          |
| Visited the Key Dates page      | 0            | Contributed to Stories      | 0           | 0          | 0          |
| Visited an FAQ list Page        | 0            | Asked Questions             | 0           | 0          | 0          |
| Visited Instagram Page          | 0            | Placed Pins on Places       | 0           | 0          | 0          |
| Visited Multiple Project Pages  | 30           | Contributed to Ideas        | 0           | 0          | 0          |
| Contributed to a tool (engaged) | 26           |                             |             |            |            |