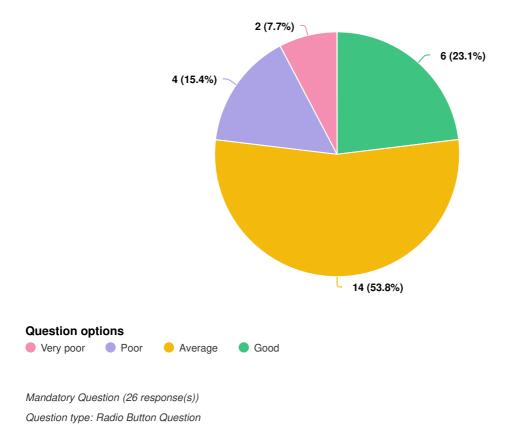

ool Name          | Visitors | Views/Downloads |
|-------------|-------------------------------|----------|-----------------|
| Document    | Road Safety Strategy Doco.pdf | 21       | 22              |

### **ENGAGEMENT TOOL: SURVEY TOOL**

## Kempsey Shire Council Road Safety Strategic Plan

| Visitors 36 | Contributors 26 | CONTRIBUTIONS 26 |
|-------------|-----------------|------------------|
|-------------|-----------------|------------------|

#### Within our Shire, in which of these areas is road safety a concern to you? (Choose 1)



Question type: Checkbox Question



#### What are the top five road safety concerns you have?

Mandatory Question (26 response(s)) Question type: Checkbox Question





Mandatory Question (26 response(s)) Question type: Likert Question

Page 6 of 17



#### How would you rate the safety of our Shire's roads in towns and villages?





#### How safe would you rate Kempsey Shire's footpaths and cycle/shared paths?



#### Which road users concerns you the most? Rank your answer from the list below. (With 1 indicating the road user of most concern to you.)

| OPTIONS                             | AVG. RANK |
|-------------------------------------|-----------|
| Drivers                             | 2.85      |
| Motorcyclists                       | 3.12      |
| Cyclists                            | 3.23      |
| Heavy vehicle drivers               | 3.62      |
| Pedestrians                         | 4.08      |
| Mobility scooter users              | 4.12      |
| Mandatory Question (26 response(s)) |           |

Question type: Rankin