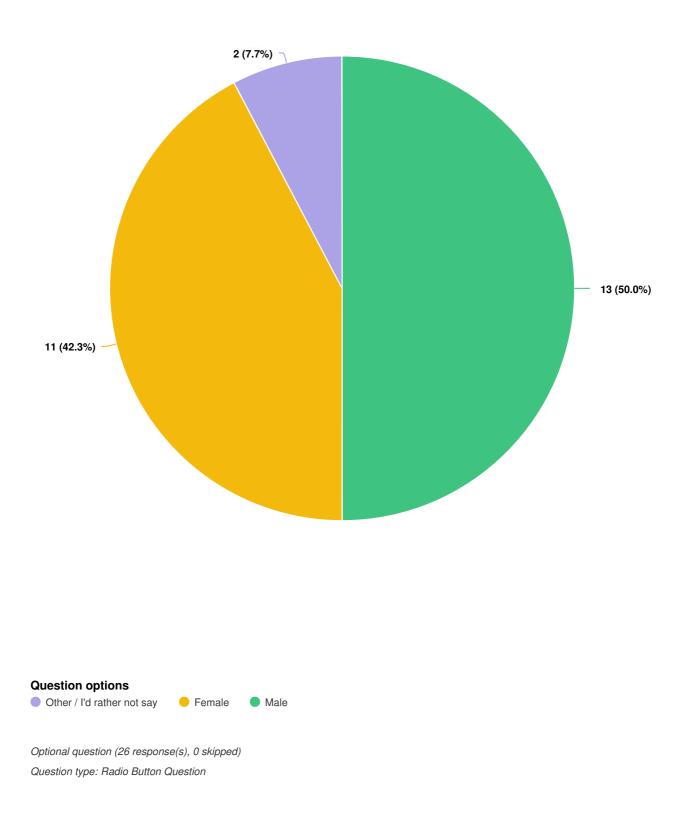

#### What gender do you identify as?

Optional question (25 response(s), 1 skipped) Question type: Radio Button Question

What is your employment status?

Do you live with one or more children under the age of 18?