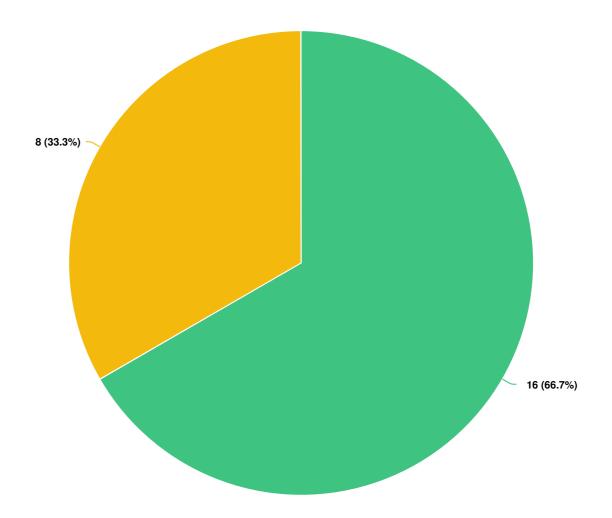

## I would like to subscribe to the enewsletter to keep updated on Council projects and strategies

Optional question (24 response(s), 2 skipped) Question type: Radio Button Question