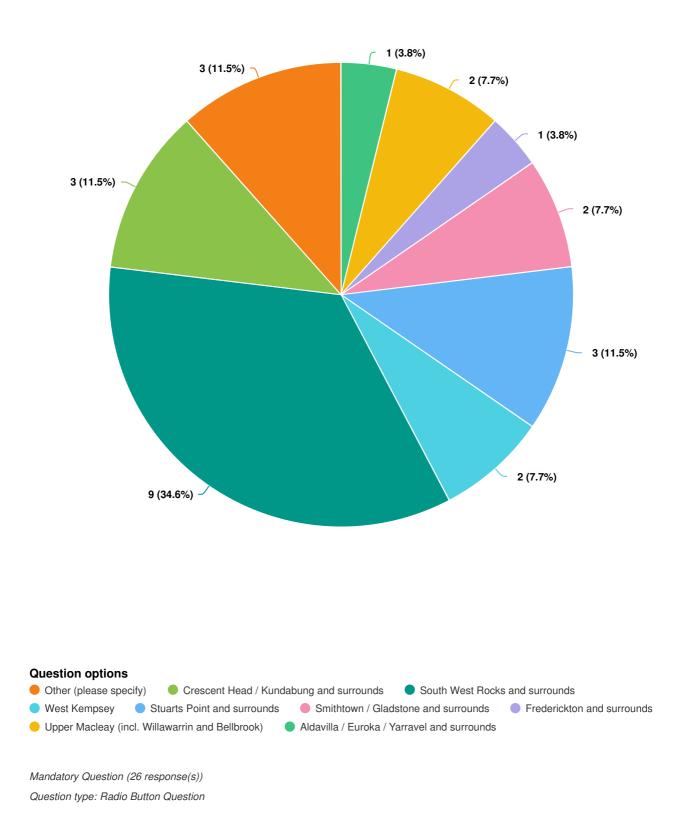

#### Within our Shire, in which of these areas is road safety a concern to you? (Choose 1)

Question type: Checkbox Question