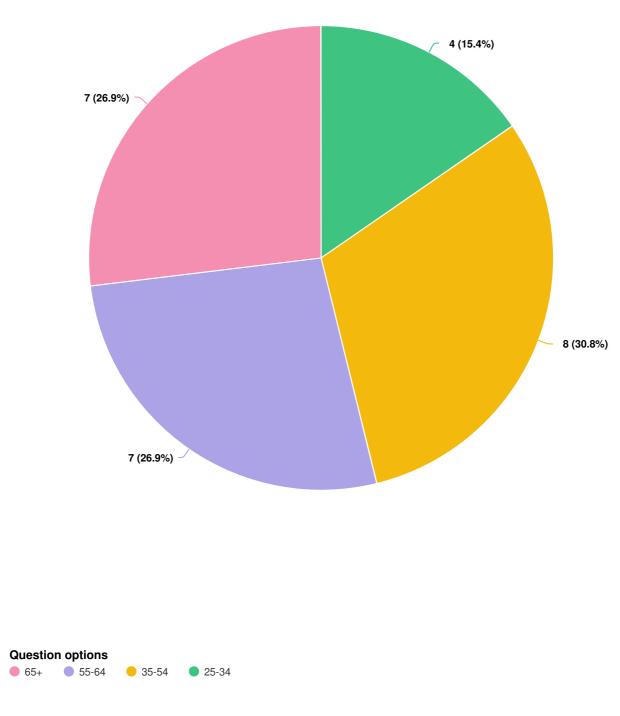

#### How old are you?

Optional question (26 response(s), 0 skipped) Question type: Radio Button Question