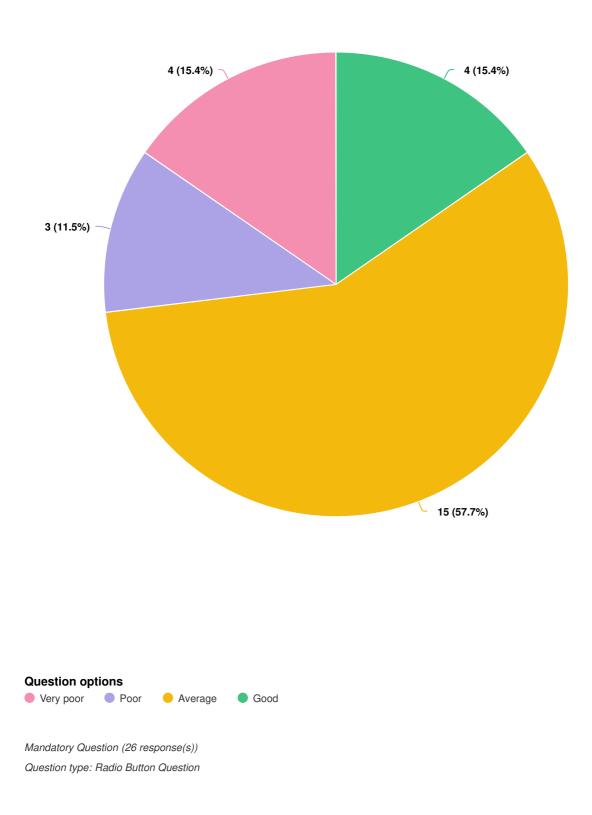

o.pdf | 21       | 22              |

### **ENGAGEMENT TOOL: SURVEY TOOL**

## Kempsey Shire Council Road Safety Strategic Plan

| Visitors 36 | Contributors 26 | CONTRIBUTIONS 26 |
|-------------|-----------------|------------------|
|-------------|-----------------|------------------|

#### Within our Shire, in which of these areas is road safety a concern to you? (Choose 1)



Question type: Checkbox Question



#### What are the top five road safety concerns you have?

Mandatory Question (26 response(s)) Question type: Checkbox Question





Mandatory Question (26 response(s)) Question type: Likert Question

Page 6 of 17



#### How would you rate the safety of our Shire's roads in towns and villages?





#### How safe would you rate Kempsey Shire's footpaths and cycle/shared paths?



#### Which road users concerns you the most? Rank your answer from the list below. (With 1 indicating the road user of most concern to you.)

| OPTIONS                             | AVG. RANK |
|-------------------------------------|-----------|
| Drivers                             | 2.85      |
| Motorcyclists                       | 3.12      |
| Cyclists                            | 3.23      |
| Heavy vehicle drivers               | 3.62      |
| Pedestrians                         | 4.08      |
| Mobility scooter users              | 4.12      |
| Mandatory Question (26 response(s)) |           |

Question type: Ranking Question

#### How old are you?



Optional question (26 response(s), 0 skipped) Question type: Radio Button Question

#### What gender do you identify as?







O