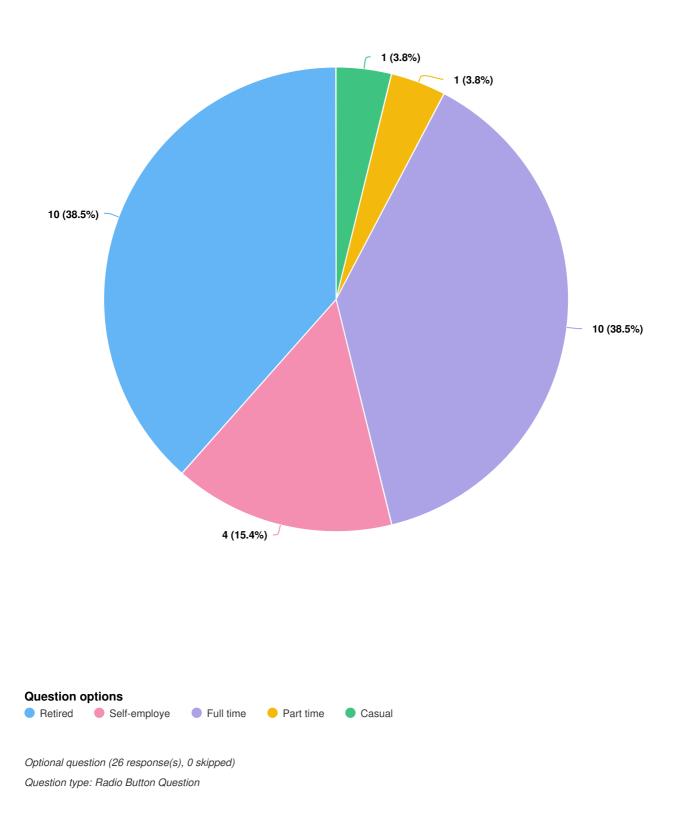

#### What gender do you identify as?

Optional question (25 response(s), 1 skipped) Question type: Radio Button Question

What is your employment status?

Do you live with one or more children under the age of 18?

Optional question (25 response(s), 1 skipped) Question type: Radio Button Question