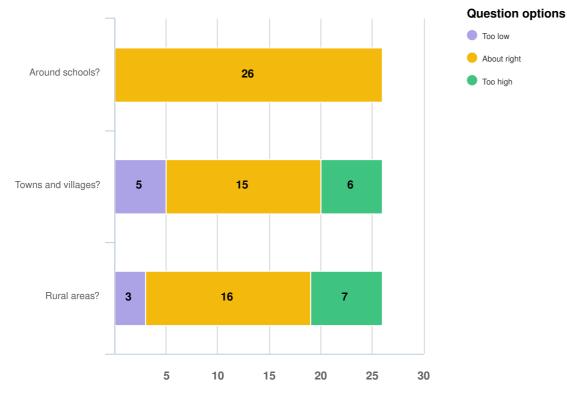

| 0         |

## **INFORMATION WIDGET SUMMARY**



| Widget Type | Engagement Tool Name          | Visitors | Views/Downloads |
|-------------|-------------------------------|----------|-----------------|
| Document    | Road Safety Strategy Doco.pdf | 21       | 22              |

### **ENGAGEMENT TOOL: SURVEY TOOL**

## Kempsey Shire Council Road Safety Strategic Plan

| Visitors 36 | Contributors 26 | CONTRIBUTIONS 26 |
|-------------|-----------------|------------------|
|-------------|-----------------|------------------|

#### Within our Shire, in which of these areas is road safety a concern to you? (Choose 1)



Question type: Checkbox Question



#### What are the top five road safety concerns you have?

Mandatory Question (26 response(s)) Question type: Checkbox Question





Mandatory Question (26 response(s)) Question type: Likert Question

Page 6 of 17



#### How would you rate the safety of our Shire's roads in towns and villages?





#### How safe would you rate Kempsey Shire's footpaths and cycle/shared paths?



#### Which road users concerns you the most? Rank your answer from the list below. (With 1 indicating the road user of most concern to you.)

| OPTIONS                             | AVG. RANK |
|-------------------------------------|-----------|
| Drivers                             | 2.85      |
| Motorcyclists                       | 3.12      |
| Cyclists                            | 3.23      |
| Heavy vehicle drivers               | 3.62      |
| Pedestrians                         | 4.08      |
| Mobility scooter users              | 4.