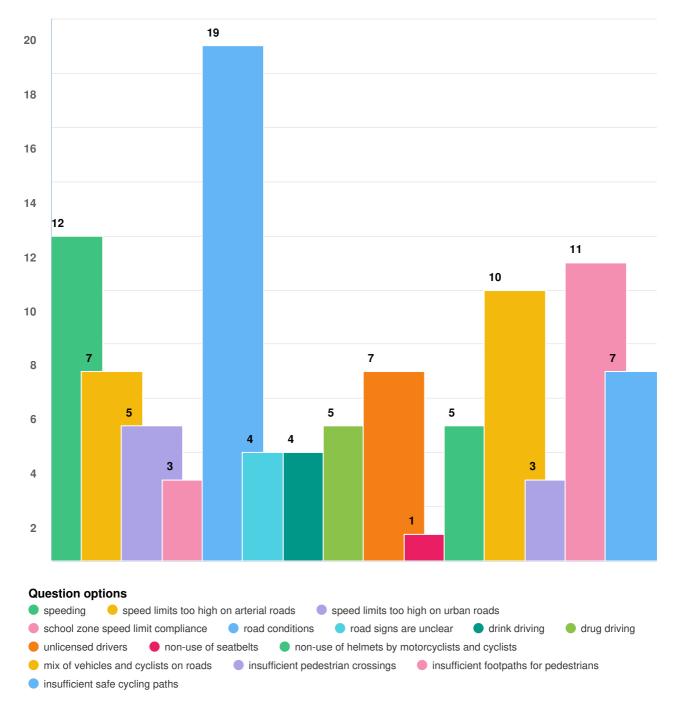

#### What are the top five road safety concerns you have?

Mandatory Question (26 response(s)) Question type: Checkbox Question

Mandatory Question (26 response(s)) Question type: Likert Question

Page 6 of 17