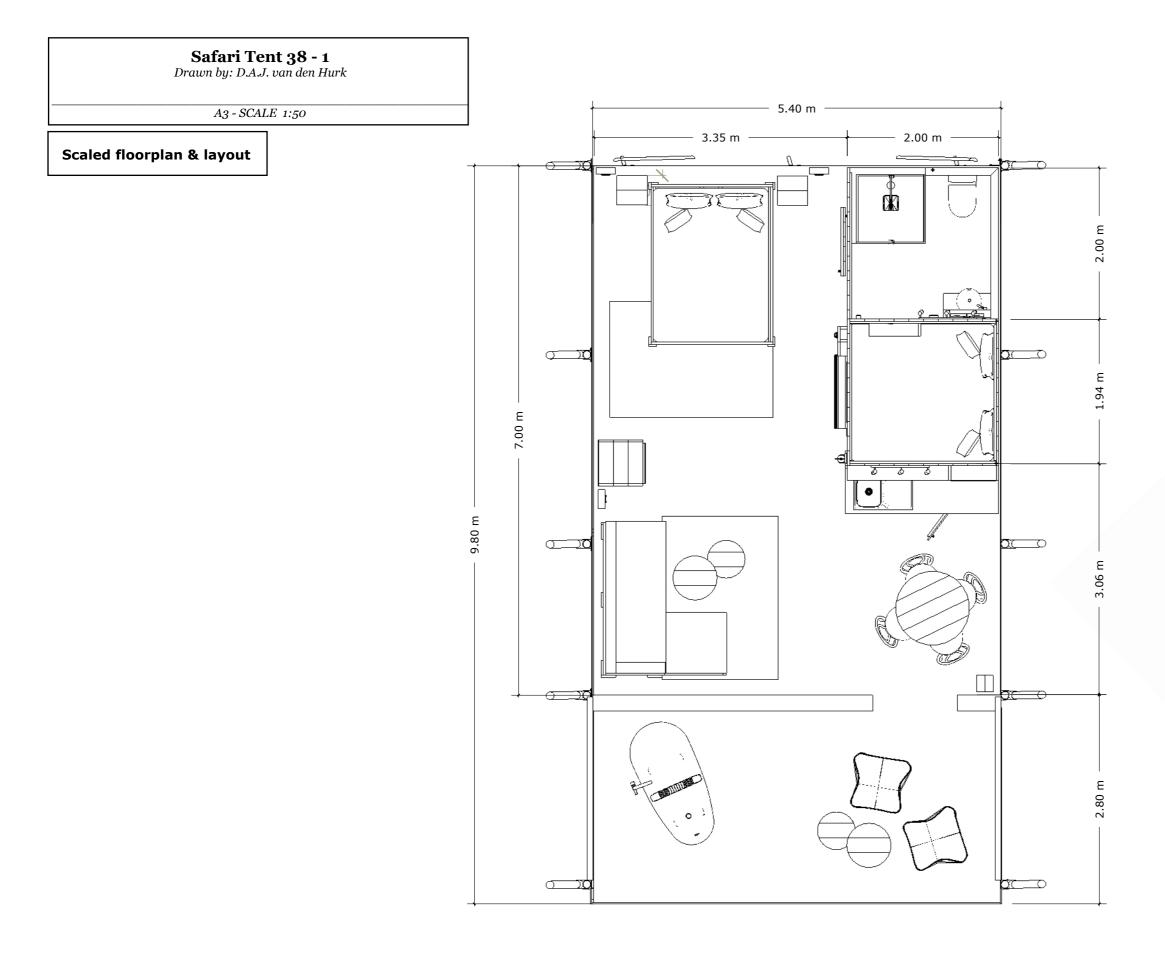

rescent Head NSW

## PROPOSED GLAMPING TENTS

## Project number

Date Drawn by Checked by

C Copyright

04/09/23 TA CB

-

# A112

Scale

 $\bigcirc$ 



Η  $\blacksquare$ 







|         | REVISIONS   |   |   |
|---------|-------------|---|---|
| I/DD/YY | REMARKS     |   | 2 |
| /03/23  | Version 1.0 |   |   |
| //      |             |   |   |
| //      |             | Γ |   |
| //      |             |   |   |
| //      |             |   | ' |
|         |             |   |   |







|         | REVISIONS   |   | က |
|---------|-------------|---|---|
| I/DD/YY | REMARKS     |   |   |
| /03/23  | Version 3.0 |   |   |
| //      |             |   |   |
| //      |             | ſ | V |
| //      |             |   |   |
| //      |             |   |   |
|         |             |   |   |









|         | REVISIONS   |   |
|---------|-------------|---|
| I/DD/YY | REMARKS     | 4 |
| /03/23  | Version 1.0 |   |
| //      |             |   |
| //      |             |   |
| //      |             |   |
| //      |             | • |
|         |             |   |







|         | REVISIONS   |   |   |
|---------|-------------|---|---|
| I/DD/YY | REMARKS     |   | S |
| /03/23  | Version 1.0 |   |   |
| //      |             |   |   |
| //      |             |   |   |
| //      |             |   |   |
| //      |             | l |   |
|         |             |   |   |









|         | REVISIONS   |   |   |
|---------|-------------|---|---|
| I/DD/YY | REMARKS     |   | 9 |
| /03/23  | Version 1.0 |   |   |
| //      |             |   |   |
| //      |             | [ |