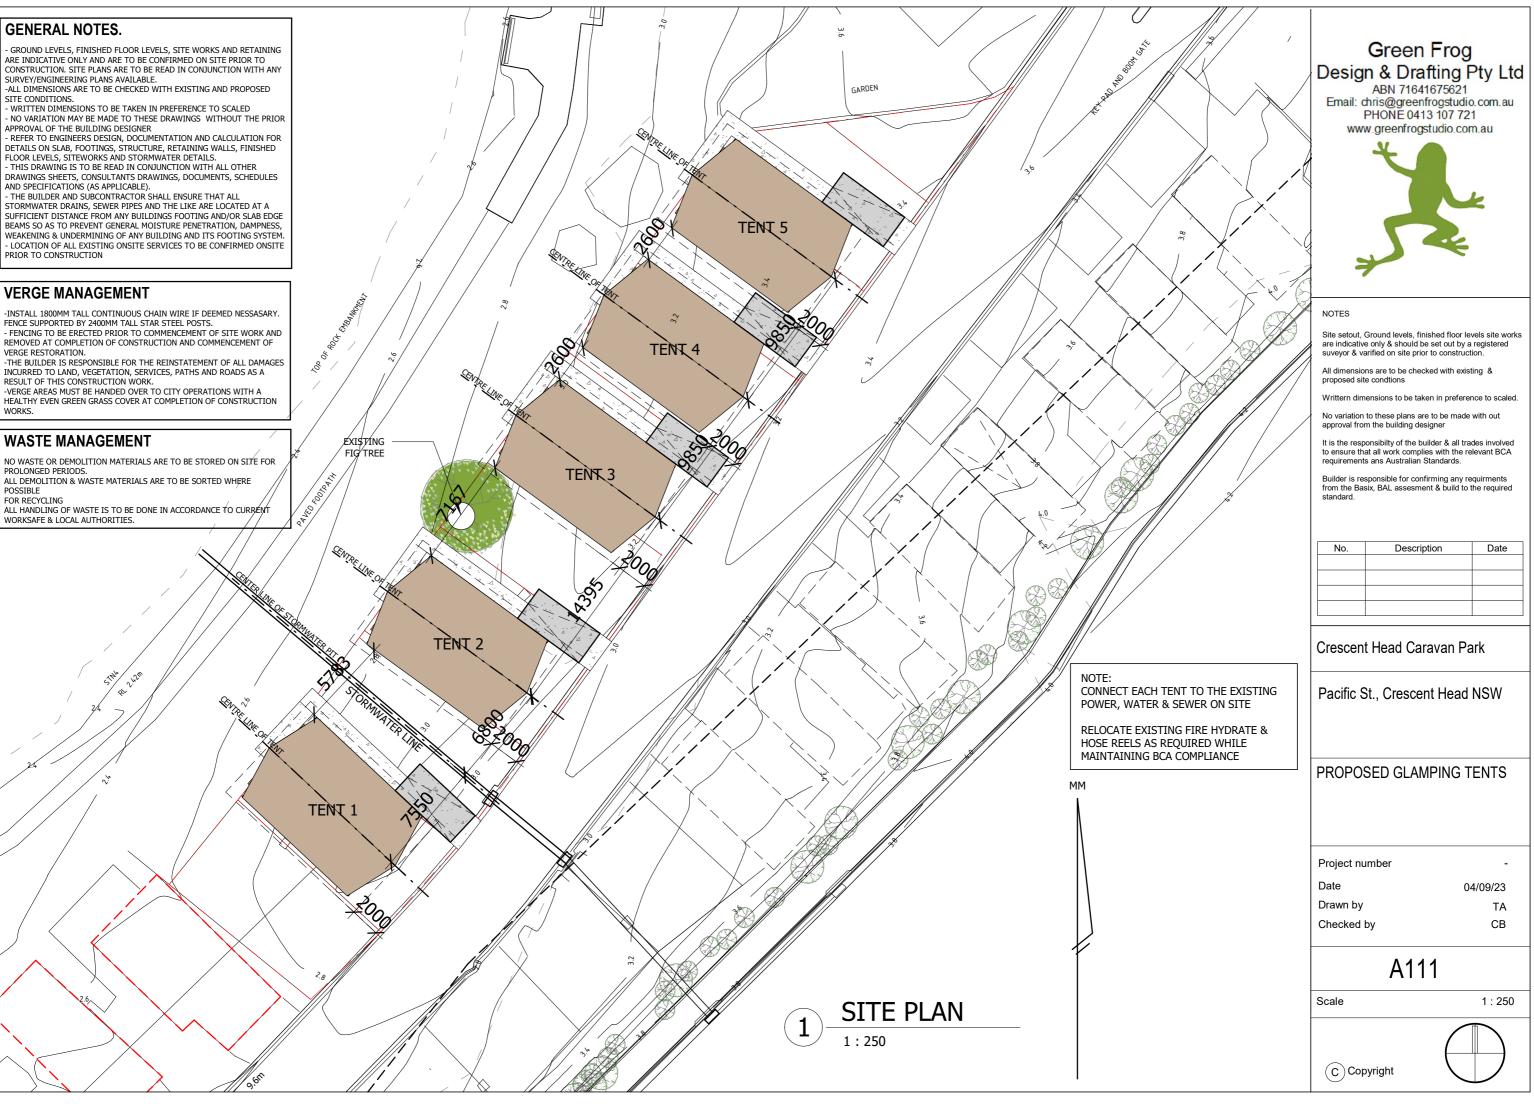

AM 20 9/5/2023 9:25:

04/09/23 ΤA СВ

ARE INDICATIVE ONLY AND ARE TO BE CONFIRMED ON SITE PRIOR TO CONSTRUCTION. SITE PLANS ARE TO BE READ IN CONJUNCTION WITH ANY SURVEY/ENGINEERING PLANS AVAILABLE.

SITE CONDITIONS.

DETAILS ON SLAB, FOOTINGS, STRUCTURE, RETAINING WALLS, FINISHED FLOOR LEVELS, SITEWORKS AND STORMWATER DETAILS.

AND SPECIFICATIONS (AS APPLICABLE).

STORMWATER DRAINS, SEWER PIPES AND THE LIKE ARE LOCATED AT A SUFFICIENT DISTANCE FROM ANY BUILDINGS FOOTING AND/OR SLAB EDGE BEAMS SO AS TO PREVENT GENERAL MOISTURE PENETRATION, DAMPNESS, WEAKENING & UNDERMINING OF ANY BUILDING AND ITS FOOTING SYSTEM.

-INSTALL 1800MM TALL CONTINUOUS CHAIN WIRE IF DEEMED NESSASARY. FENCE SUPPORTED BY 2400MM TALL STAR STEEL POSTS.

THE BUILDER IS RESPONSIBLE FOR THE REINSTATEMENT OF ALL DAMAGES

WORKS

NO WASTE OR DEMOLITION MATERIALS ARE TO BE STORED ON SITE FOR PROLONGED PERIODS. ALL DEMOLITION & WASTE MATERIALS ARE TO BE SORTED WHERE

## NOTES

Site setout, Ground levels, finished floor levels site works are indicative only & should be set out by a registered suveyor & varified on site prior to construction.

All dimensions are to be checked with existing & proposed site condtions

Writtern dimensions to be taken in preference to scaled.

No variation to these plans are to be made with out approval from the building designer

It is the responsibility of the builder & all trades involved to ensure that all work complies with the relevant BCA requirements ans Australian Standards.

Builder is responsible for confirming any requirments from the Basix, BAL assesment & build to the required standard.

| No. | Description | Date |
|-----|-------------|------|
|     |             |      |
|     |             |      |
|     |             |      |
|     |             |      |

Crescent Head Caravan Park

Pacific St., Crescent Head NSW

## PROPOSED GLAMPING TENTS