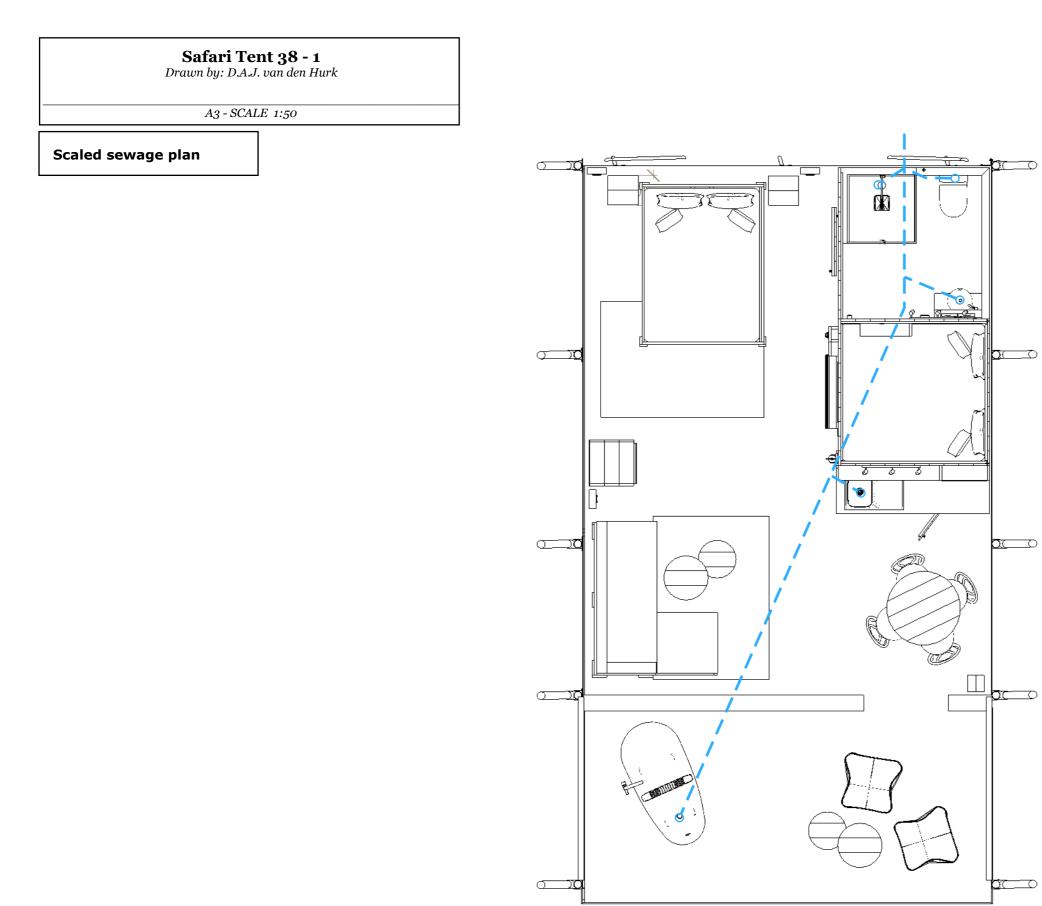

|
| /03/23  | Version 3.0 |   |   |
| //      |             |   |   |
| //      |             | ſ | V |
| //      |             |   |   |
| //      |             |   |   |
|         |             |   |   |









|         | REVISIONS   |   |
|---------|-------------|---|
| I/DD/YY | REMARKS     | 4 |
| /03/23  | Version 1.0 |   |
| //      |             |   |
| //      |             |   |
| //      |             |   |
| //      |             | • |
|         |             |   |







|         | REVISIONS   |   |   |
|---------|-------------|---|---|
| I/DD/YY | REMARKS     |   | S |
| /03/23  | Version 1.0 |   |   |
| //      |             |   |   |
| //      |             |   |   |
| //      |             |   |   |
| //      |             | l |   |
|         |             |   |   |









|         | REVISIONS   |   |   |
|---------|-------------|---|---|
| I/DD/YY | REMARKS     |   | 9 |
| /03/23  | Version 1.0 |   |   |
| //      |             |   |   |
| //      |             | [ |   |
| //      |             |   |   |
| //      |             |   | , |
|         |             |   |   |









|         | REVISIONS   |        |
|---------|-------------|--------|
| I/DD/YY | REMARKS     | $\sim$ |
| /03/23  | Version 1.0 |        |
| //      |             |        |
| //      |             |        |
| //      |             |        |
| //      |             | •      |
|         |             |        |







|         | REVISIONS   |   |          |
|---------|-------------|---|----------|
| I/DD/YY | REMARKS     |   | $\infty$ |
| /03/23  | Version 1.0 |   |