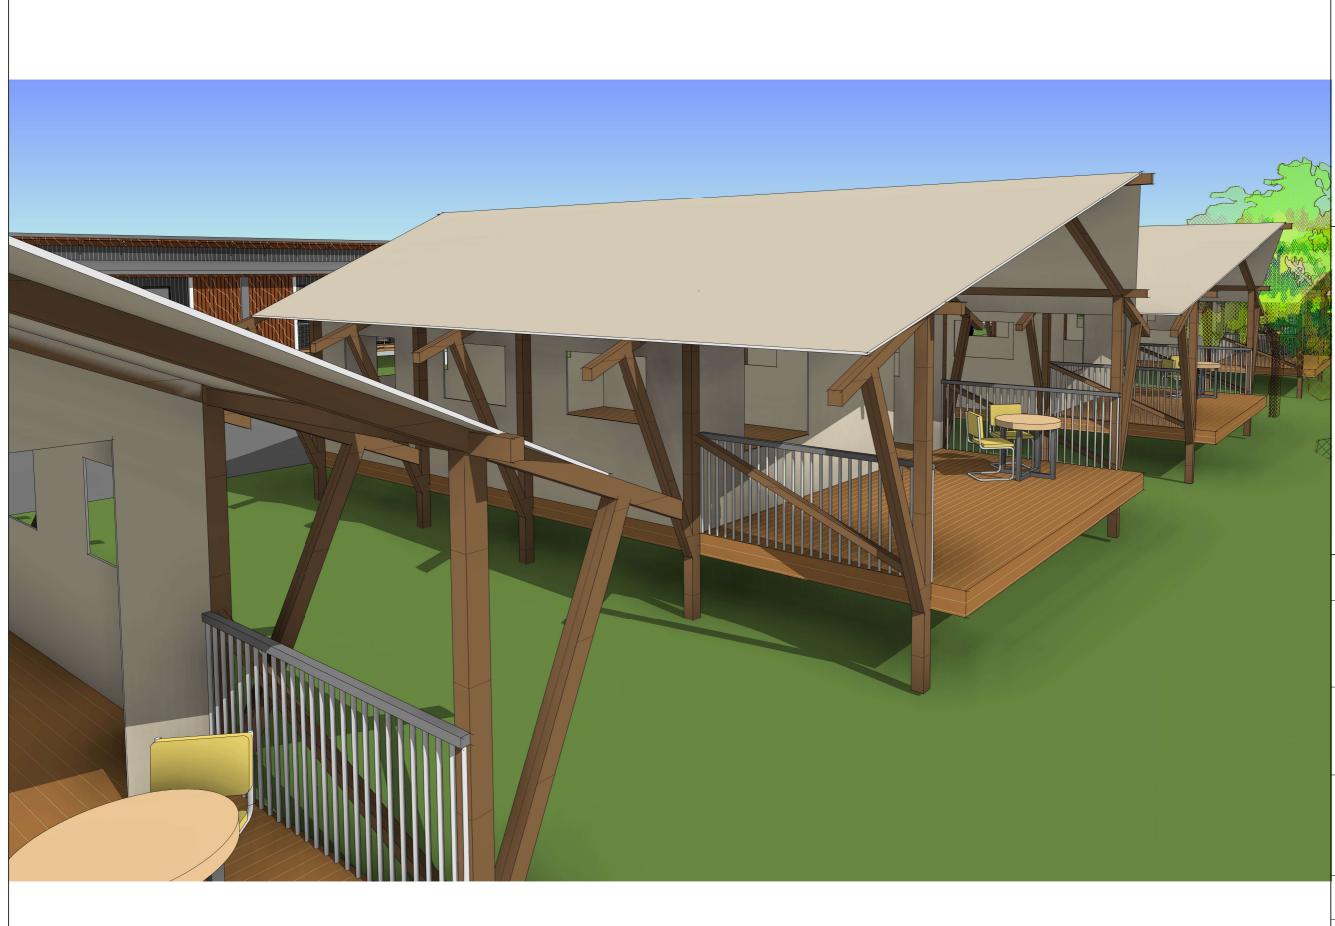

/ENGINEERING PLANS AVAILABLE.

SITE CONDITIONS.

DETAILS ON SLAB, FOOTINGS, STRUCTURE, RETAINING WALLS, FINISHED FLOOR LEVELS, SITEWORKS AND STORMWATER DETAILS.

AND SPECIFICATIONS (AS APPLICABLE).

STORMWATER DRAINS, SEWER PIPES AND THE LIKE ARE LOCATED AT A SUFFICIENT DISTANCE FROM ANY BUILDINGS FOOTING AND/OR SLAB EDGE BEAMS SO AS TO PREVENT GENERAL MOISTURE PENETRATION, DAMPNESS, WEAKENING & UNDERMINING OF ANY BUILDING AND ITS FOOTING SYSTEM.

-INSTALL 1800MM TALL CONTINUOUS CHAIN WIRE IF DEEMED NESSASARY. FENCE SUPPORTED BY 2400MM TALL STAR STEEL POSTS.

THE BUILDER IS RESPONSIBLE FOR THE REINSTATEMENT OF ALL DAMAGES

WORKS

NO WASTE OR DEMOLITION MATERIALS ARE TO BE STORED ON SITE FOR PROLONGED PERIODS. ALL DEMOLITION & WASTE MATERIALS ARE TO BE SORTED WHERE



AM 35 9/5/2023 9:25:





## NOTES

Site setout, Ground levels, finished floor levels site works are indicative only & should be set out by a registered suveyor & varified on site prior to construction.

All dimensions are to be checked with existing & proposed site condtions

Writtern dimensions to be taken in preference to scaled.

No variation to these plans are to be made with out approval from the building designer

It is the responsibility of the builder & all trades involved to ensure that all work complies with the relevant BCA requirements ans Australian Standards.

Builder is responsible for confirming any requirments from the Basix, BAL assesment & build to the required standard.

| No. | Description | Date |
|-----|-------------|------|
|     |             |      |
|     |             |      |
|