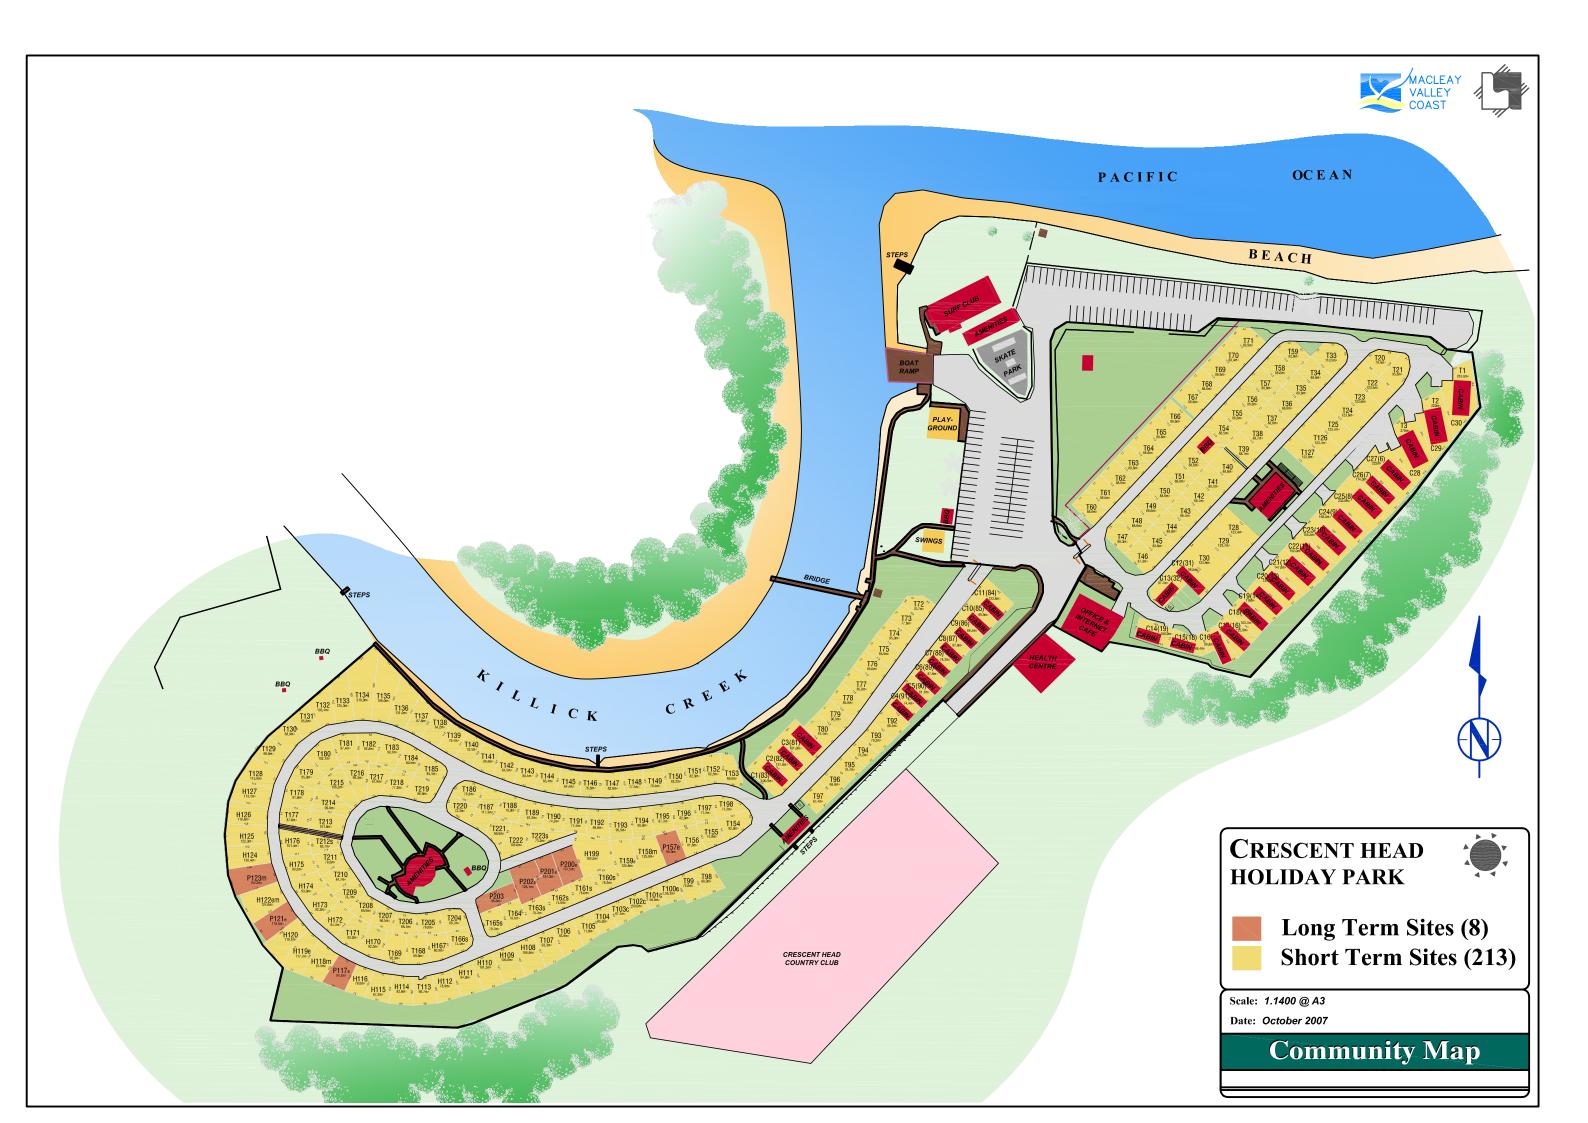

AM 20 9/5/2023 9:25:

04/09/23 ΤA СВ





ARE INDICATIVE ONLY AND ARE TO BE CONFIRMED ON SITE PRIOR TO CONSTRUCTION. SITE PLANS ARE TO BE READ IN CONJUNCTION WITH ANY SURVEY/ENGINEERING PLANS AVAILABLE.

SITE CONDITIONS.

DETAILS ON SLAB, FOOTINGS, STRUCTURE, RETAINING WALLS, FINISHED FLOOR LEVELS, SITEWORKS AND STORMWATER DETAILS.

AND SPECIFICATIONS (AS APPLICABLE).

STORMWATER DRAINS, SEWER PIPES AND THE LIKE ARE LOCATED AT A SUFFICIENT DISTANCE FROM ANY BUILDINGS FOOTING AND/OR SLAB EDGE BEAMS SO AS TO PREVENT GENERAL MOISTURE PENETRATION, DAMPNESS, WEAKENING & UNDERMINING OF ANY BUILDING AND ITS FOOTING SYSTEM.

-INSTALL 1800MM TALL CONTINUOUS CHAIN WIRE IF DEEMED NESSASARY. FENCE SUPPORTED BY 2400MM TALL STAR STEEL POSTS.

THE BUILDER IS RESPONSIBLE FOR THE REINSTATEMENT OF ALL D