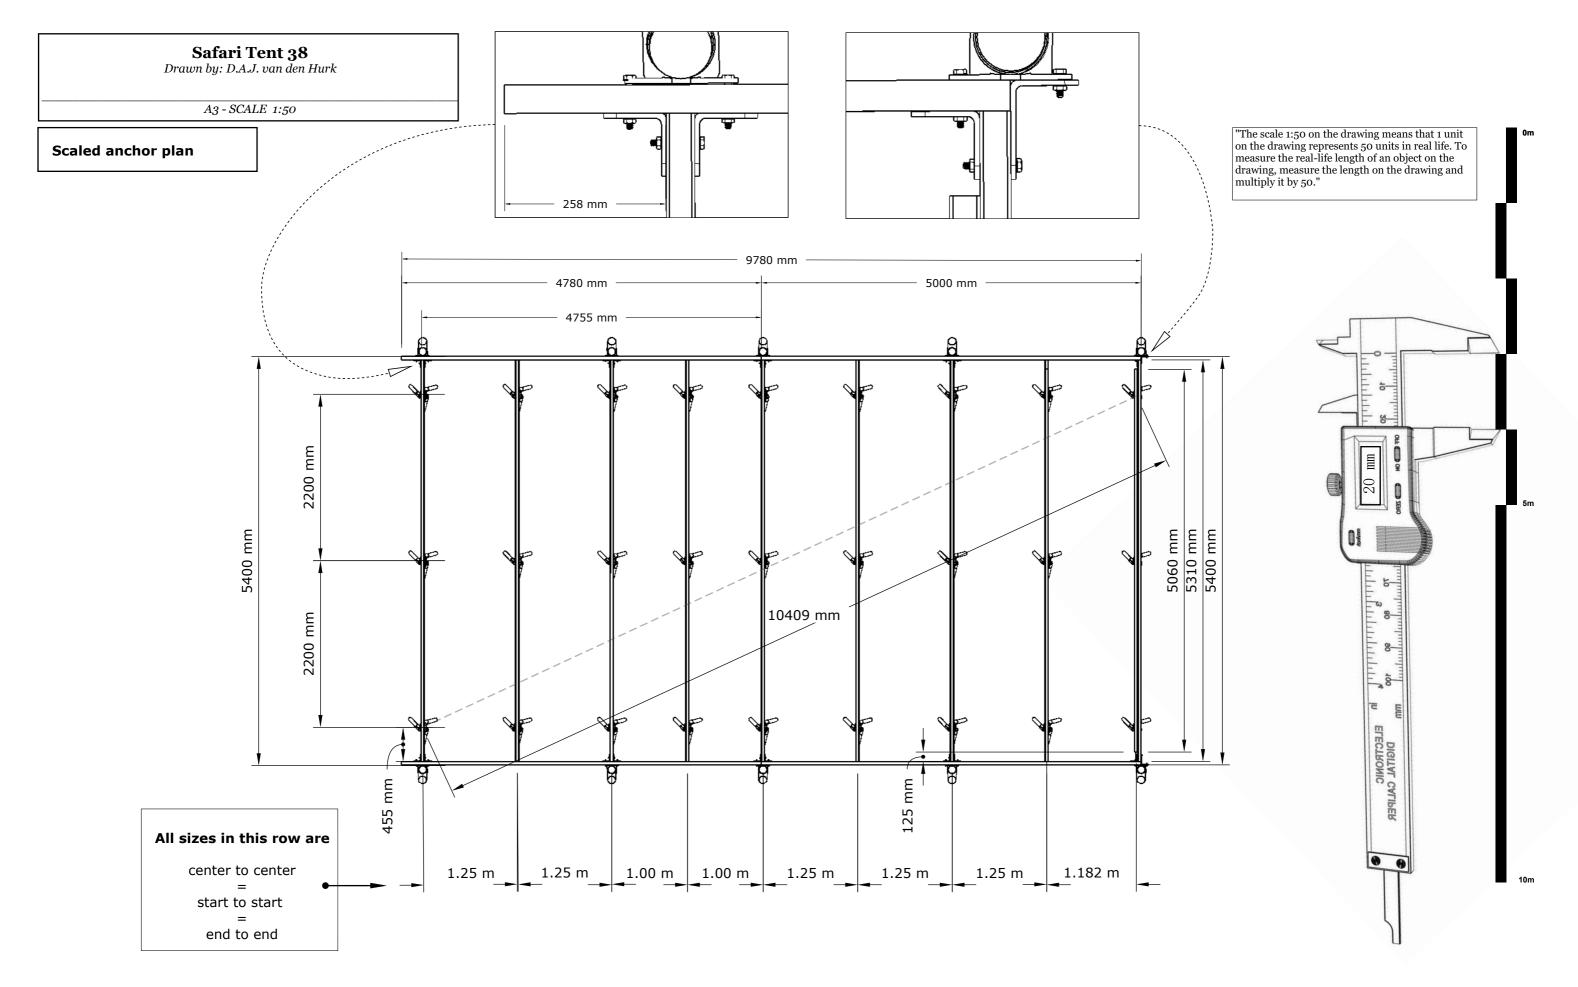

sions to be taken in preference to scaled.

No variation to these plans are to be made with out approval from the building designer

It is the responsibility of the builder & all trades involved to ensure that all work complies with the relevant BCA requirements ans Australian Standards.

Builder is responsible for confirming any requirments from the Basix, BAL assesment & build to the required standard.

| No. | Description | Date |
|-----|-------------|------|
|     |             |      |
|     |             |      |
|     |             |      |
|     |             |      |

Crescent Head Caravan Park

Pacific St., Crescent Head NSW

## PROPOSED GLAMPING TENTS

## Project number

Date Drawn by Checked by

C Copyright

04/09/23 TA CB

-

# A112

Scale

 $\bigcirc$ 



Η  $\blacksquare$ 







|         | REVISIONS   |   |   |
|---------|-------------|---|---|
| I/DD/YY | REMARKS     |   | 2 |
| /03/23  | Version 1.0 |   |   |
| //      |             |   |   |
| //      |             | Γ |   |
| //      |             |   |   |
| //      |             |   | ' |
|         |             |   |   |







|         | REVISIONS   |   | က |
|---------|-------------|---|---|
| I/DD/YY | REMARKS     |   |   |
| /03/23  | Version 3.0 |   |   |
| //      |             |   |   |
| //      |             | ſ | V |
| //      |             |   |   |
| //      |             |   |   |
|         |             |   |   |









|         | REVISIONS   |   |
|---------|-------------|---|
| I/DD/YY | REMARKS     | 4 |
| /03/23  | Version 1.0 |   |
| //      |             |   |
| //      |