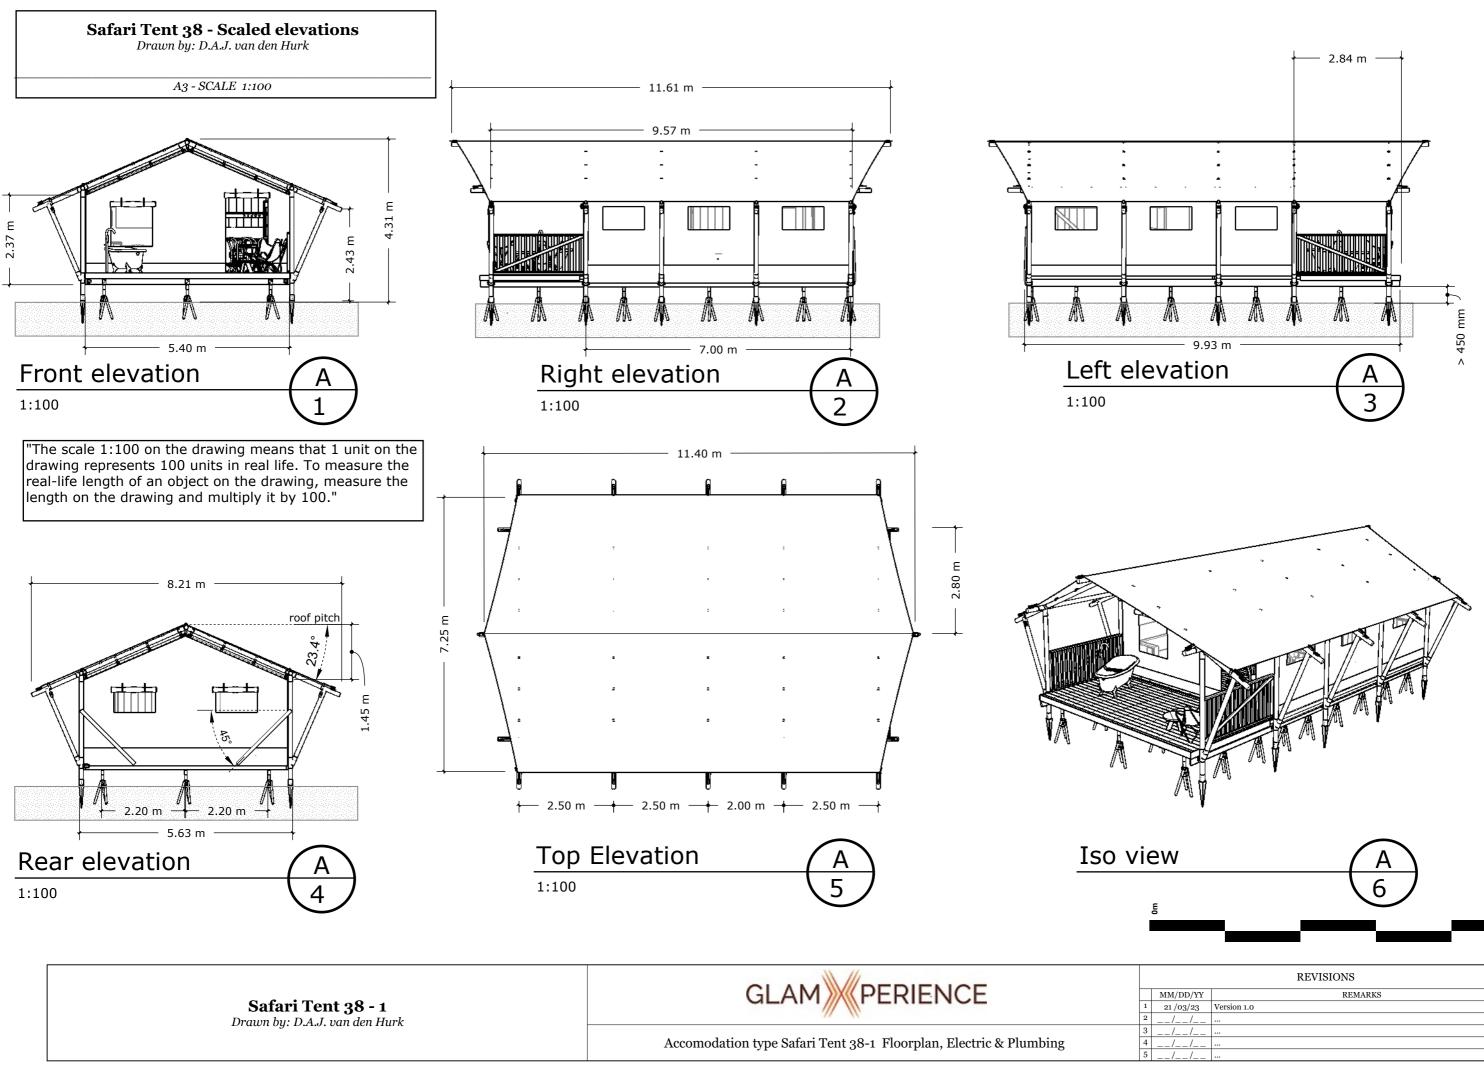

dtions

Writtern dimensions to be taken in preference to scaled.

No variation to these plans are to be made with out approval from the building designer

It is the responsibility of the builder & all trades involved to ensure that all work complies with the relevant BCA requirements ans Australian Standards.

Builder is responsible for confirming any requirments from the Basix, BAL assesment & build to the required standard.

| No. | Description | Date |
|-----|-------------|------|
|     |             |      |
|     |             |      |
|     |             |      |
|     |             |      |

Crescent Head Caravan Park

Pacific St., Crescent Head NSW

## PROPOSED GLAMPING TENTS

## Project number

Date Drawn by Checked by

C Copyright

04/09/23 TA CB

-

# A112

Scale

 $\bigcirc$ 



Η  $\blacksquare$ 







|         | REVISIONS   |   |   |
|---------|-------------|---|---|
| I/DD/YY | REMARKS     |   | 2 |
| /03/23  | Version 1.0 |   |   |
| //      |             |   |   |
| //      |             | Γ |   |
| //      |             |   |   |
| //      |             |   | ' |
|         |             |   |   |







|         | REVISIONS   |   | က |
|---------|-------------|---|---|
| I/DD/YY | REMARKS     |   |   |
| /03/23  | Version 3.0 |   |   |
| //      |             |   |   |
| //      |             | ſ | V |
| //      |             |   |   |
| //      |             |   |   |
|         |             |   |   |









|         | REVISIONS   |   |
|---------|-------------|---|
| I/DD/YY | REMARKS     | 4 |
| /03/23  | Version 1.0 |   |
| //      |