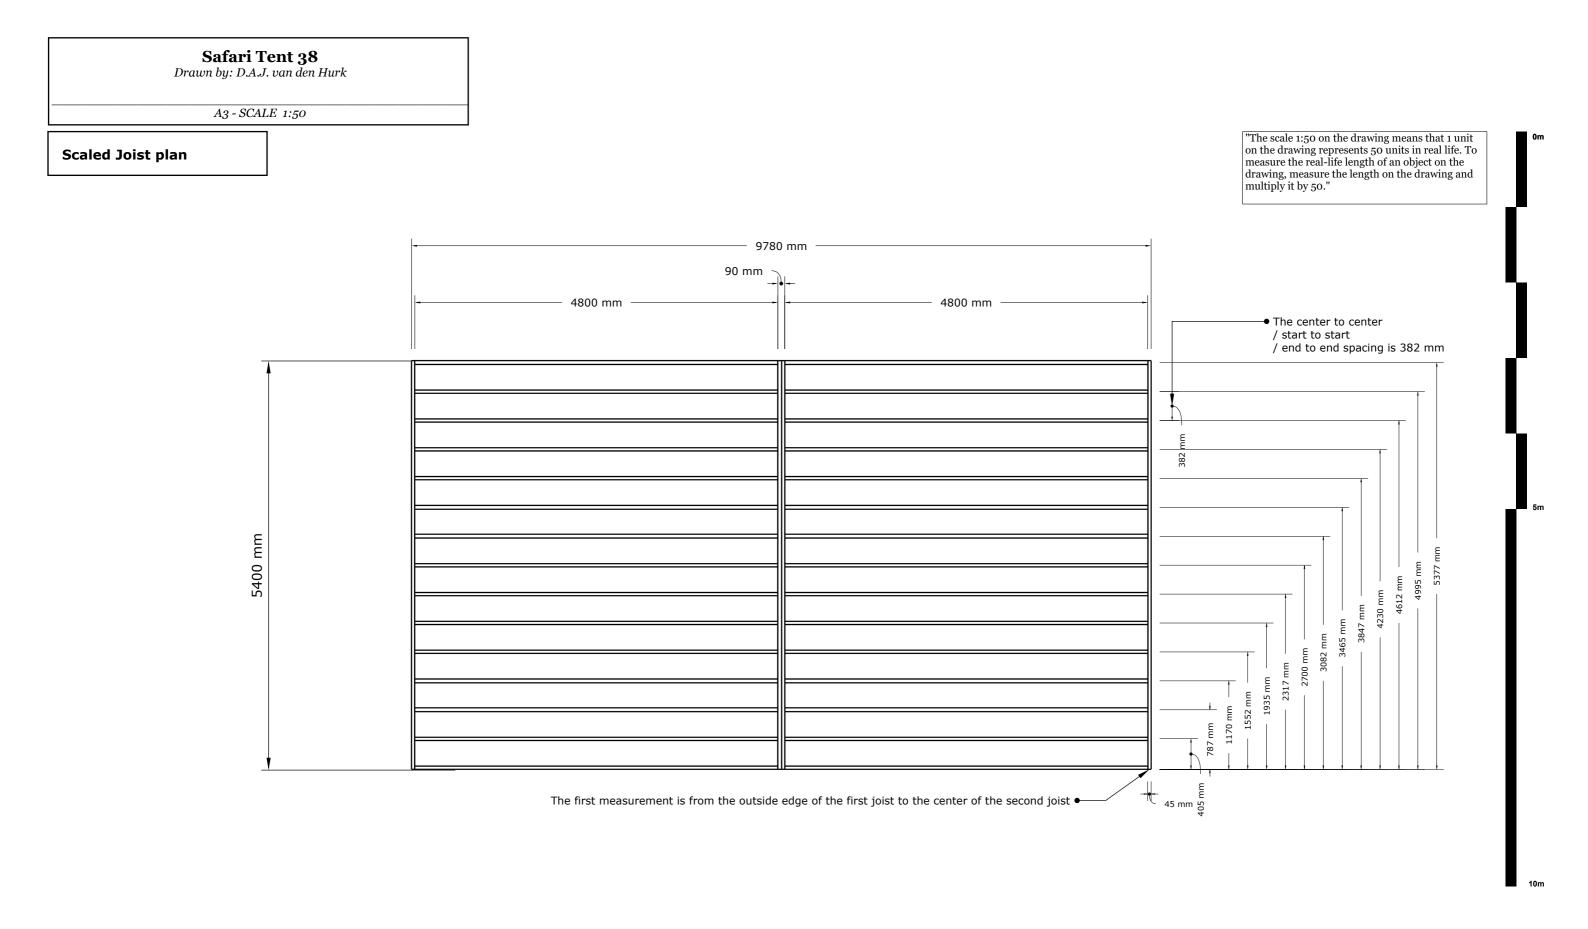

for confirming any requirments from the Basix, BAL assesment & build to the required standard.

| No. | Description | Date |
|-----|-------------|------|
|     |             |      |
|     |             |      |
|     |             |      |
|     |             |      |

Crescent Head Caravan Park

Pacific St., Crescent Head NSW

## PROPOSED GLAMPING TENTS

## Project number

Date Drawn by Checked by

C Copyright

04/09/23 TA CB

-

# A112

Scale

 $\bigcirc$ 



Η  $\blacksquare$ 







|         | REVISIONS   |   |   |
|---------|-------------|---|---|
| I/DD/YY | REMARKS     |   | 2 |
| /03/23  | Version 1.0 |   |   |
| //      |             |   |   |
| //      |             | Γ |   |
| //      |             |   |   |
| //      |             |   | ' |
|         |             |   |   |







|         | REVISIONS   |   | က |
|---------|-------------|---|---|
| I/DD/YY | REMARKS     |   |   |
| /03/23  | Version 3.0 |   |   |
| //      |             |   |   |
| //      |             | ſ | V |
| //      |             |   |   |
| //      |             |   |   |
|         |             |   |   |









|         | REVISIONS   |   |
|---------|-------------|---|
| I/DD/YY | REMARKS     | 4 |
| /03/23  | Version 1.0 |   |
| //      |             |   |
| //      |             |   |
| //      |             |   |
| //      |             | • |
|         |             |   |







|         | REVISIONS   |   |   |
|---------|-------------|---|---|
| I/DD/YY | REMARKS     |   | S |
| /03/23  | Version 1.0 |   |   |
| //      |             |   |   |
| //      |             |   |