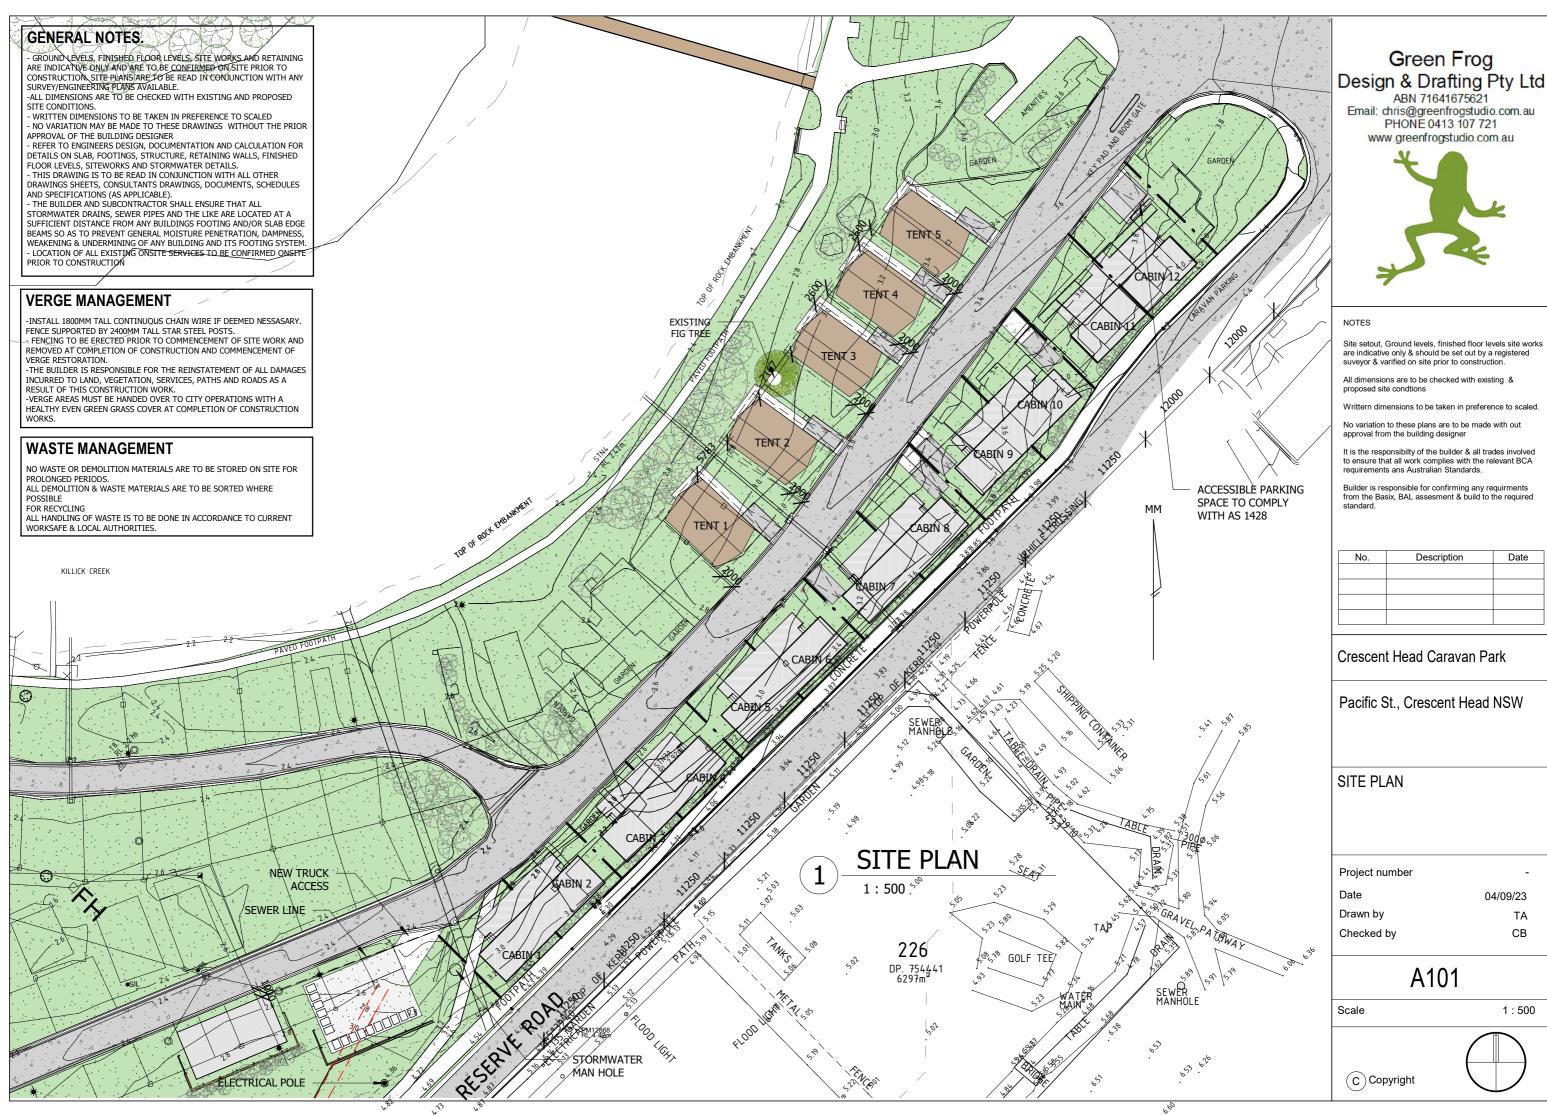

AM 20 9/5/2023 9:25:

04/09/23 ΤA СВ

ARE INDICATIVE ONLY AND ARE TO BE CONFIRMED ON SITE PRIOR TO CONSTRUCTION. SITE PLANS ARE TO BE READ IN CONJUNCTION WITH ANY SURVEY/ENGINEERING PLANS AVAILABLE.

SITE CONDITIONS.

DETAILS ON SLAB, FOOTINGS, STRUCTURE, RETAINING WALLS, FINISHED FLOOR LEVELS, SITEWORKS AND STORMWATER DETAILS.

AND SPECIFICATIONS (AS APPLICABLE).

STORMWATER DRAINS, SEWER PIPES AND THE LIKE ARE LOCATED AT A SUFFICIENT DISTANCE FROM ANY BUILDINGS FOOTING AND/OR SLAB EDGE BEAMS SO AS TO PREVENT GENERAL MOISTURE PENETRATION, DAMPNESS, WEAKENING & UNDERMINING OF ANY BUILDING AND ITS FOOTING SYSTEM.

-INSTALL 1800MM TALL CONTINUOUS CHAIN WIRE IF DEEMED NESSASARY. FENCE SUPPORTED BY 2400MM TALL STAR STEEL POSTS.

THE BUILDER IS RESPONSIBLE FOR THE REINSTATEMENT OF ALL DAMAGES

WORKS

NO WASTE OR DEMOLITION MATERIALS ARE TO BE STORED ON SITE FOR PROLONGED PERIODS. ALL DEMOLITION & WASTE MATERIALS ARE TO BE SORTED WHERE

## NOTES

Site setout, Ground levels, finished floor levels site works are indicative only & should be set out by a registered suveyor & varified on site prior to construction.

All dimensions are to be checked with existing & proposed site condtions

Writtern dimensions to be taken in preference to scaled.

No variation to these plans are to be made with out approval from the building designer

It is the responsibility of the builder & all trades involved to ensure that all work complies with the relevant BCA requirements ans Australian Standards.

Builder is responsible for confirming any requirments from the Basix, BAL assesment & build to the required standard.

| No. | Description | Date |
|-----|-------------|------|
|     |             |      |
|     |             |      |
|     |             |      |
|     |             |      |

Crescent Head Caravan Park

Pacific St., Crescent Head NSW

## PROPOSED GLAMPING TENTS