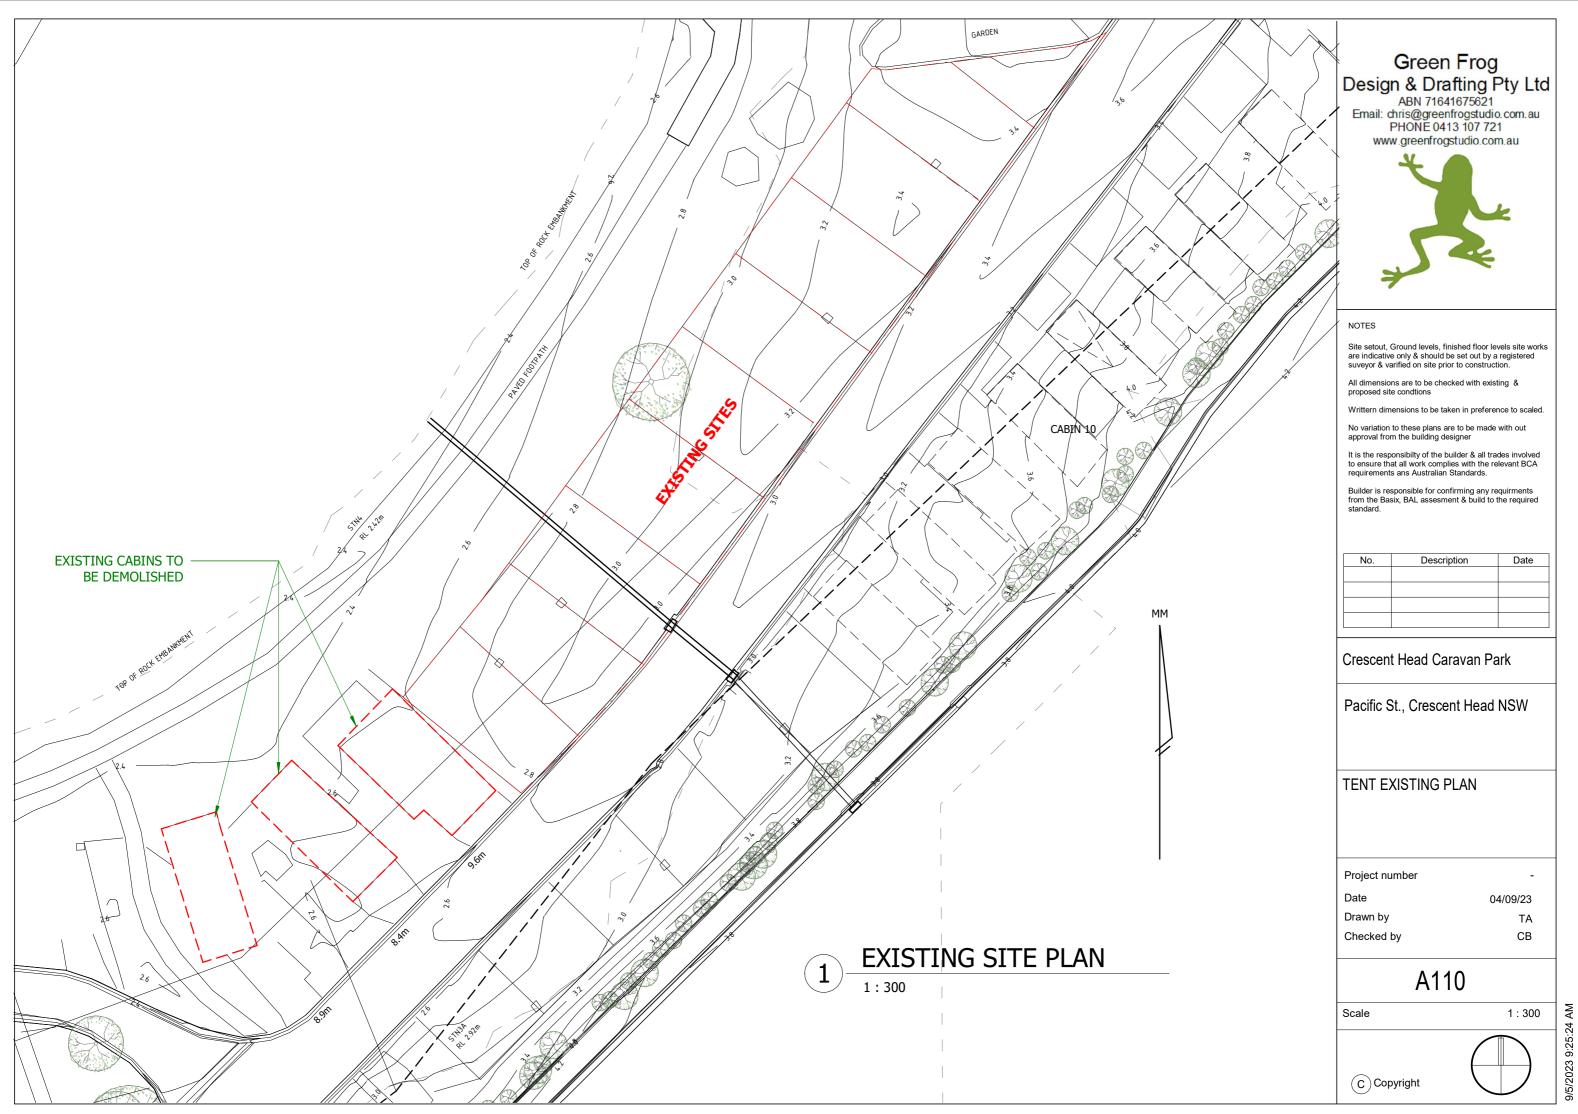

AM 35 9/5/2023 9:25:

## NOTES

Site setout, Ground levels, finished floor levels site works are indicative only & should be set out by a registered suveyor & varified on site prior to construction.

All dimensions are to be checked with existing & proposed site condtions

Writtern dimensions to be taken in preference to scaled.

No variation to these plans are to be made with out approval from the building designer

It is the responsibility of the builder & all trades involved to ensure that all work complies with the relevant BCA requirements ans Australian Standards.

Builder is responsible for confirming any requirments from the Basix, BAL assesment & build to the required standard.

| No. | Description | Date |
|-----|-------------|------|
|     |             |      |
|     |             |      |
|     |             |      |
|     |             |      |

Crescent Head Caravan Park

Pacific St., Crescent Head NSW