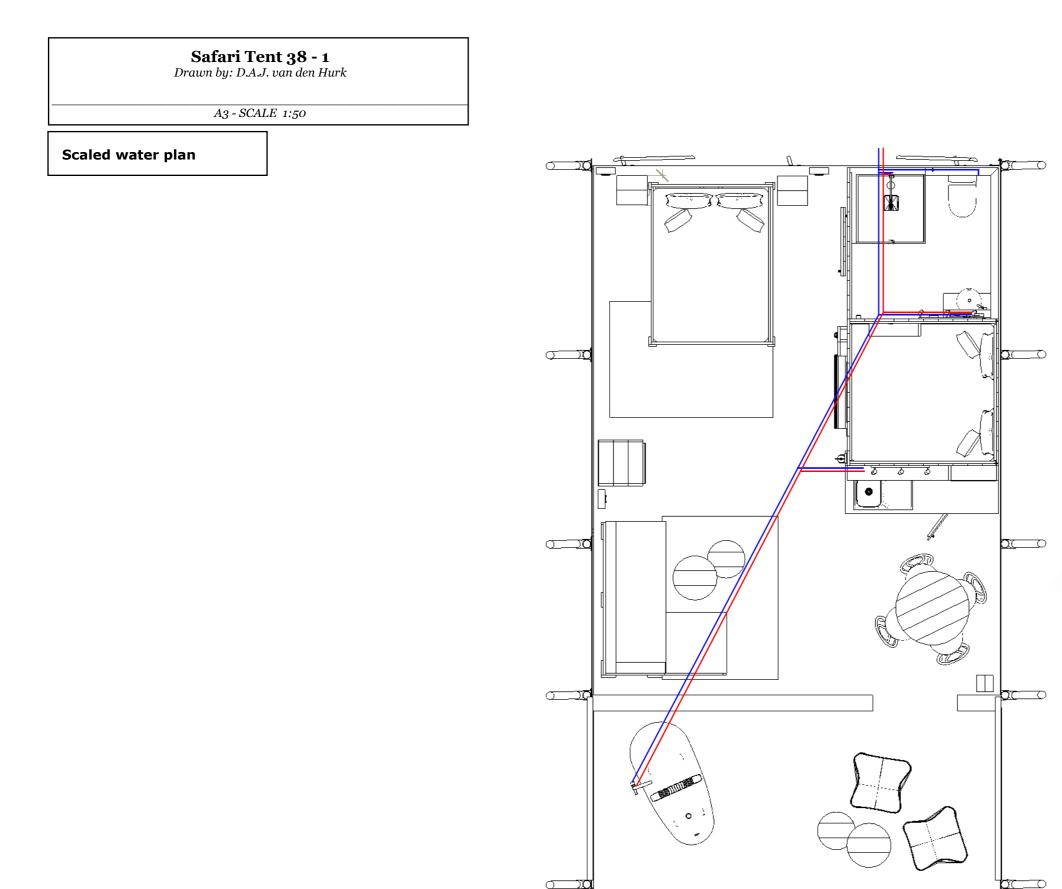

| Version 1.0 |   |
| //      |             |   |
| //      |             |   |
| //      |             |   |
| //      |             | • |
|         |             |   |







|         | REVISIONS   |   |   |
|---------|-------------|---|---|
| I/DD/YY | REMARKS     |   | S |
| /03/23  | Version 1.0 |   |   |
| //      |             |   |   |
| //      |             |   |   |
| //      |             |   |   |
| //      |             | l |   |
|         |             |   |   |









|         | REVISIONS   |   |   |
|---------|-------------|---|---|
| I/DD/YY | REMARKS     |   | 9 |
| /03/23  | Version 1.0 |   |   |
| //      |             |   |   |
| //      |             | [ |   |
| //      |             |   |   |
| //      |             |   | , |
|         |             |   |   |









|         | REVISIONS   |        |
|---------|-------------|--------|
| I/DD/YY | REMARKS     | $\sim$ |
| /03/23  | Version 1.0 |        |
| //      |             |        |
| //      |             |        |
| //      |             |        |
| //      |             | •      |
|         |             |        |







|         | REVISIONS   |   |          |
|---------|-------------|---|----------|
| I/DD/YY | REMARKS     |   | $\infty$ |
| /03/23  | Version 1.0 |   |          |
| //      |             |   |          |
| //      |             |   |          |
| //      |             |   |          |
| //      |             | L |          |
|         |             |   |          |







|   | REVISIONS                             |         |
|---|---------------------------------