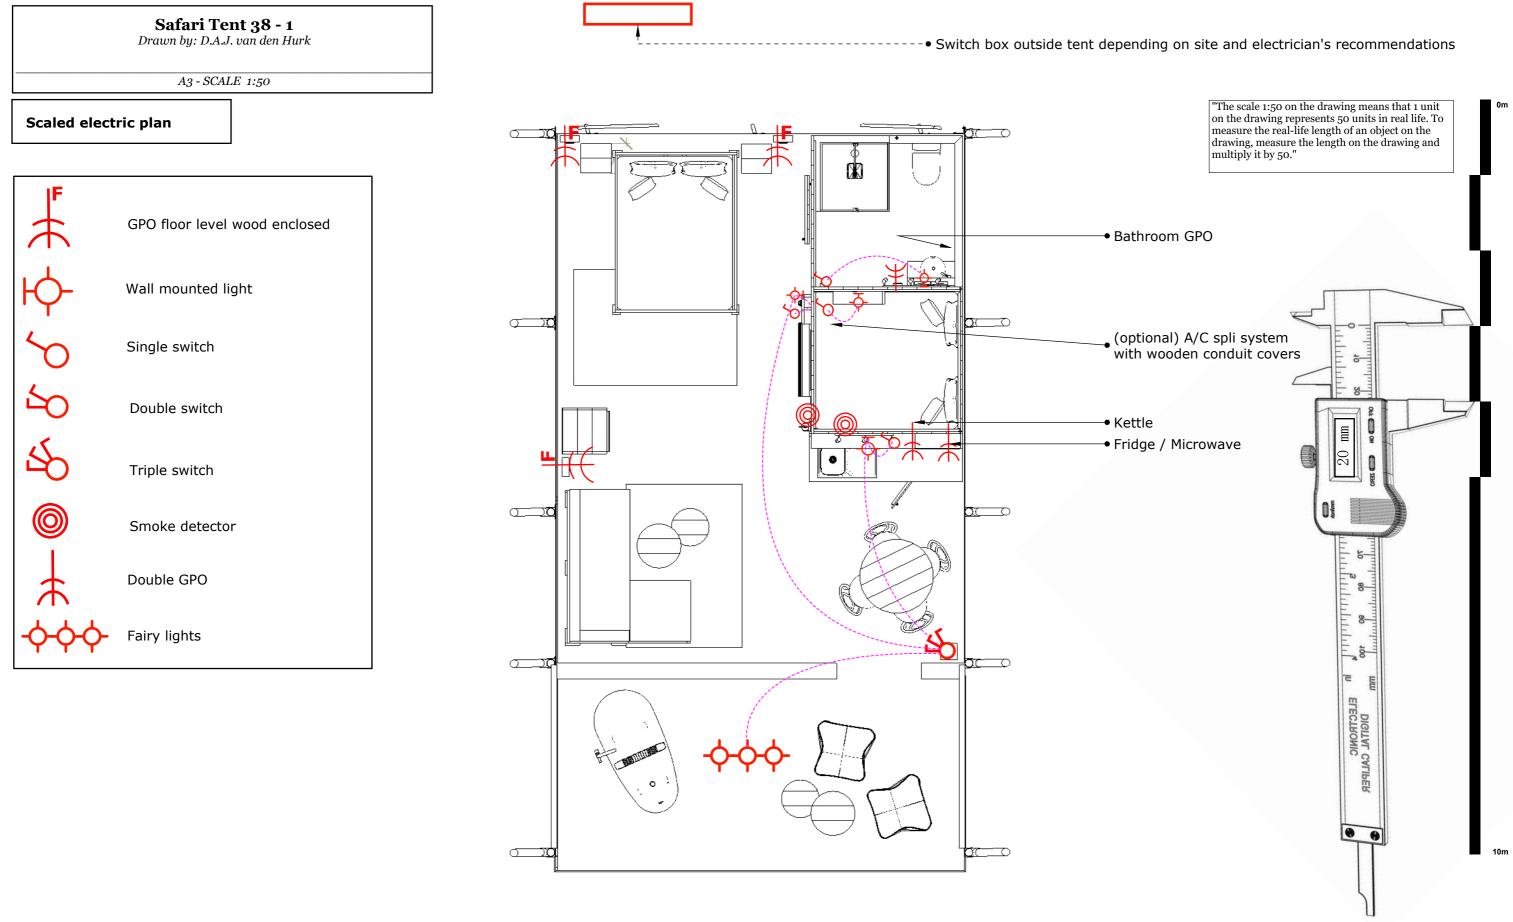

|
| /03/23  | Version 1.0 |   |   |
| //      |             |   |   |
| //      |             | Γ |   |
| //      |             |   |   |
| //      |             |   | ' |
|         |             |   |   |







|         | REVISIONS   |   | က |
|---------|-------------|---|---|
| I/DD/YY | REMARKS     |   |   |
| /03/23  | Version 3.0 |   |   |
| //      |             |   |   |
| //      |             | ſ | V |
| //      |             |   |   |
| //      |             |   |   |
|         |             |   |   |









|         | REVISIONS   |   |
|---------|-------------|---|
| I/DD/YY | REMARKS     | 4 |
| /03/23  | Version 1.0 |   |
| //      |             |   |
| //      |             |   |
| //      |             |   |
| //      |             | • |
|         |             |   |







|         | REVISIONS   |   |   |
|---------|-------------|---|---|
| I/DD/YY | REMARKS     |   | S |
| /03/23  | Version 1.0 |   |   |
| //      |             |   |   |
| //      |             |   |   |
| //      |             |   |   |
| //      |             | l |   |
|         |             |   |   |









|         | REVISIONS   |   |   |
|---------|-------------|---|---|
| I/DD/YY | REMARKS     |   | 9 |
| /03/23  | Version 1.0 |   |   |
| //      |             |   |   |
| //      |             | [ |   |
| //      |             |   |   |
| //      |             |   | , |
|         |             |   |   |









|         | REVISIONS   |        |
|---------|-------------|--------|
| I/DD/YY | REMARKS     | $\sim$ |
| /03/23  | Version 1.0 |        |
| //      |